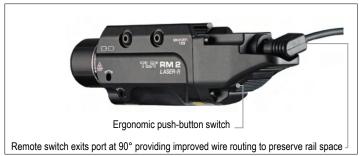

- Switches Multi-function, push-button tactical tail switch or remote pressure switch. Quick press of push-button switch for constant-on operation and press and hold for momentary operation. Double tap either switch within ¼ second to activate strobe. Three position mode selector switch; Laser only, Light only, or Light/Laser combo mode
- Battery Powered by two CR123A lithium batteries (included).
- Features IPX4; water-resistant
  - Ambidextrous operation
  - "Safe off" feature on bezel prevents accidental activation, saves batteries
  - Securely fits a broad range of weapons using key kit provided
  - HPL face cap for longer reaching, tighter beam
- Approvals Meets applicable United Kingdom and European Community Directives.