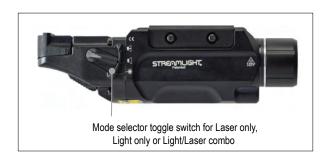

- Switches Multi-function, push-button tactical tail switch or remote pressure switch. Quick press of push-button switch for constant-on operation and press and hold for momentary operation. Double tap either switch within ¼ second to activate strobe. Three position mode selector switch; Laser only, Light only, or Light/Laser combo mode
- Battery Powered by two CR123A lithium batteries (included).
- Features IPX4; water-resistant
  - Ambidextrous operation
  - "Safe off" feature on bezel prevents accidental activation, saves batteries
  - Securely fits a broad range of weapons using key kit provided
  - HPL face cap for longer reaching, tighter beam
- Approvals Meets applicable United Kingdom and European Community Directives.