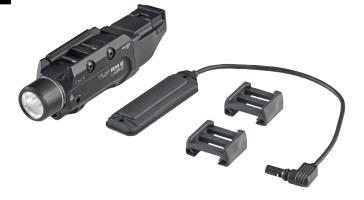

| Description                                                                                                          | UPC            | ltem # |
|----------------------------------------------------------------------------------------------------------------------|----------------|--------|
| TLR RM 2 Laser - Light Only - Includes key kit - lithium battery - Black                                             | 080926-69448-4 | 69448  |
| TLR RM 2 Laser - System - Includes remote pressure switch - mounting clips - key kit - (2) lithium batteries - Black | 080926-69447-7 | 69447  |

|                                                                                                                                                                                                                                                                                                                                                                                                                                                                                                                                                                                                                                                                                                                                                                                                                                                                                                                                                                                                                                                                                                                                                                                                                                                                                                                                                                                                                                                                                                                                                                                                                                                                                                                                                                                                                                                                                                                                                                                                                                                                                                                               | Description                                                                                                                             | UPC            | ltem # |
|-------------------------------------------------------------------------------------------------------------------------------------------------------------------------------------------------------------------------------------------------------------------------------------------------------------------------------------------------------------------------------------------------------------------------------------------------------------------------------------------------------------------------------------------------------------------------------------------------------------------------------------------------------------------------------------------------------------------------------------------------------------------------------------------------------------------------------------------------------------------------------------------------------------------------------------------------------------------------------------------------------------------------------------------------------------------------------------------------------------------------------------------------------------------------------------------------------------------------------------------------------------------------------------------------------------------------------------------------------------------------------------------------------------------------------------------------------------------------------------------------------------------------------------------------------------------------------------------------------------------------------------------------------------------------------------------------------------------------------------------------------------------------------------------------------------------------------------------------------------------------------------------------------------------------------------------------------------------------------------------------------------------------------------------------------------------------------------------------------------------------------|-----------------------------------------------------------------------------------------------------------------------------------------|----------------|--------|
| Provinces - Ser - | TLR M-LOK <sup>®</sup> Mount                                                                                                            | 080926-88301-7 | 88301  |
| 13 13 14<br>1                                                                                                                                                                                                                                                                                                                                                                                                                                                                                                                                                                                                                                                                                                                                                                                                                                                                                                                                                                                                                                                                                                                                                                                                                                                                                                                                                                                                                                                                                                                                                                                                                                                                                                                                                                                                                                                                                                                                                                                                                                                                                                                 | 12 ga. MagRail                                                                                                                          | 080926-69901-4 | 69901  |
|                                                                                                                                                                                                                                                                                                                                                                                                                                                                                                                                                                                                                                                                                                                                                                                                                                                                                                                                                                                                                                                                                                                                                                                                                                                                                                                                                                                                                                                                                                                                                                                                                                                                                                                                                                                                                                                                                                                                                                                                                                                                                                                               | M-16/AR-15 Rail                                                                                                                         | 080926-69902-1 | 69902  |
| 2                                                                                                                                                                                                                                                                                                                                                                                                                                                                                                                                                                                                                                                                                                                                                                                                                                                                                                                                                                                                                                                                                                                                                                                                                                                                                                                                                                                                                                                                                                                                                                                                                                                                                                                                                                                                                                                                                                                                                                                                                                                                                                                             | REM 870 Rail                                                                                                                            | 080926-69906-9 | 69906  |
|                                                                                                                                                                                                                                                                                                                                                                                                                                                                                                                                                                                                                                                                                                                                                                                                                                                                                                                                                                                                                                                                                                                                                                                                                                                                                                                                                                                                                                                                                                                                                                                                                                                                                                                                                                                                                                                                                                                                                                                                                                                                                                                               | Remote Retaining Clips                                                                                                                  | 080926-88178-5 | 88178  |
|                                                                                                                                                                                                                                                                                                                                                                                                                                                                                                                                                                                                                                                                                                                                                                                                                                                                                                                                                                                                                                                                                                                                                                                                                                                                                                                                                                                                                                                                                                                                                                                                                                                                                                                                                                                                                                                                                                                                                                                                                                                                                                                               | TLR Dual Remote Switch                                                                                                                  | 080926-69138-4 | 69138  |
|                                                                                                                                                                                                                                                                                                                                                                                                                                                                                                                                                                                                                                                                                                                                                                                                                                                                                                                                                                                                                                                                                                                                                                                                                                                                                                                                                                                                                                                                                                                                                                                                                                                                                                                                                                                                                                                                                                                                                                                                                                                                                                                               | Straight Momentary Pressure Switch                                                                                                      | 080926-69135-3 | 69135  |
|                                                                                                                                                                                                                                                                                                                                                                                                                                                                                                                                                                                                                                                                                                                                                                                                                                                                                                                                                                                                                                                                                                                                                                                                                                                                                                                                                                                                                                                                                                                                                                                                                                                                                                                                                                                                                                                                                                                                                                                                                                                                                                                               | Straight Latching Pressure Switch                                                                                                       | 080926-89008-4 | 89008  |
|                                                                                                                                                                                                                                                                                                                                                                                                                                                                                                                                                                                                                                                                                                                                                                                                                                                                                                                                                                                                                                                                                                                                                                                                                                                                                                                                                                                                                                                                                                                                                                                                                                                                                                                                                                                                                                                                                                                                                                                                                                                                                                                               | Key Kit (TLR-7/TLR-8/TLR-9/TLR-10/TLR RM 1/2) –<br>Rail Locating Keys for Universal or 1913 Picatinny style rails<br>and mounting tools | 080926-69177-3 | 69177  |
|                                                                                                                                                                                                                                                                                                                                                                                                                                                                                                                                                                                                                                                                                                                                                                                                                                                                                                                                                                                                                                                                                                                                                                                                                                                                                                                                                                                                                                                                                                                                                                                                                                                                                                                                                                                                                                                                                                                                                                                                                                                                                                                               | Lithium Batteries 2 Pack                                                                                                                | 080926-85175-7 | 85175  |
|                                                                                                                                                                                                                                                                                                                                                                                                                                                                                                                                                                                                                                                                                                                                                                                                                                                                                                                                                                                                                                                                                                                                                                                                                                                                                                                                                                                                                                                                                                                                                                                                                                                                                                                                                                                                                                                                                                                                                                                                                                                                                                                               | Lithium Batteries 6 Pack                                                                                                                | 080926-85180-1 | 85180  |
|                                                                                                                                                                                                                                                                                                                                                                                                                                                                                                                                                                                                                                                                                                                                                                                                                                                                                                                                                                                                                                                                                                                                                                                                                                                                                                                                                                                                                                                                                                                                                                                                                                                                                                                                                                                                                                                                                                                                                                                                                                                                                                                               | Lithium Batteries 12 Pack                                                                                                               | 080926-85177-1 | 85177  |
|                                                                                                                                                                                                                                                                                                                                                                                                                                                                                                                                                                                                                                                                                                                                                                                                                                                                                                                                                                                                                                                                                                                                                                                                                                                                                                                                                                                                                                                                                                                                                                                                                                                                                                                                                                                                                                                                                                                                                                                                                                                                                                                               | Lithium Batteries 400 Pack                                                                                                              | 080926-85179-5 | 85179  |
|                                                                                                                                                                                                                                                                                                                                                                                                                                                                                                                                                                                                                                                                                                                                                                                                                                                                                                                                                                                                                                                                                                                                                                                                                                                                                                                                                                                                                                                                                                                                                                                                                                                                                                                                                                                                                                                                                                                                                                                                                                                                                                                               |                                                                                                                                         |                |        |