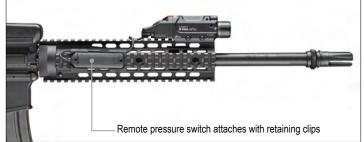

|                                                                                                                                                                                                                                                                                                                                                                                                                                                                                                                                                                                                                                                                                                                                                                                                                                                                                                                                                                                                                                                                                                                                                                                                                                                                                                                                                                                                                                                                                                                                                                                                                                                                                                                                                                                                                                                                                                                                                                                                                                                                                                                               | Description                                                                                                                             | UPC            | ltem # |
|-------------------------------------------------------------------------------------------------------------------------------------------------------------------------------------------------------------------------------------------------------------------------------------------------------------------------------------------------------------------------------------------------------------------------------------------------------------------------------------------------------------------------------------------------------------------------------------------------------------------------------------------------------------------------------------------------------------------------------------------------------------------------------------------------------------------------------------------------------------------------------------------------------------------------------------------------------------------------------------------------------------------------------------------------------------------------------------------------------------------------------------------------------------------------------------------------------------------------------------------------------------------------------------------------------------------------------------------------------------------------------------------------------------------------------------------------------------------------------------------------------------------------------------------------------------------------------------------------------------------------------------------------------------------------------------------------------------------------------------------------------------------------------------------------------------------------------------------------------------------------------------------------------------------------------------------------------------------------------------------------------------------------------------------------------------------------------------------------------------------------------|-----------------------------------------------------------------------------------------------------------------------------------------|----------------|--------|
| Provinces - Ser - | TLR M-LOK <sup>®</sup> Mount                                                                                                            | 080926-88301-7 | 88301  |
| 13 13 14<br>1                                                                                                                                                                                                                                                                                                                                                                                                                                                                                                                                                                                                                                                                                                                                                                                                                                                                                                                                                                                                                                                                                                                                                                                                                                                                                                                                                                                                                                                                                                                                                                                                                                                                                                                                                                                                                                                                                                                                                                                                                                                                                                                 | 12 ga. MagRail                                                                                                                          | 080926-69901-4 | 69901  |
|                                                                                                                                                                                                                                                                                                                                                                                                                                                                                                                                                                                                                                                                                                                                                                                                                                                                                                                                                                                                                                                                                                                                                                                                                                                                                                                                                                                                                                                                                                                                                                                                                                                                                                                                                                                                                                                                                                                                                                                                                                                                                                                               | M-16/AR-15 Rail                                                                                                                         | 080926-69902-1 | 69902  |
| 2                                                                                                                                                                                                                                                                                                                                                                                                                                                                                                                                                                                                                                                                                                                                                                                                                                                                                                                                                                                                                                                                                                                                                                                                                                                                                                                                                                                                                                                                                                                                                                                                                                                                                                                                                                                                                                                                                                                                                                                                                                                                                                                             | REM 870 Rail                                                                                                                            | 080926-69906-9 | 69906  |
|                                                                                                                                                                                                                                                                                                                                                                                                                                                                                                                                                                                                                                                                                                                                                                                                                                                                                                                                                                                                                                                                                                                                                                                                                                                                                                                                                                                                                                                                                                                                                                                                                                                                                                                                                                                                                                                                                                                                                                                                                                                                                                                               | Remote Retaining Clips                                                                                                                  | 080926-88178-5 | 88178  |
|                                                                                                                                                                                                                                                                                                                                                                                                                                                                                                                                                                                                                                                                                                                                                                                                                                                                                                                                                                                                                                                                                                                                                                                                                                                                                                                                                                                                                                                                                                                                                                                                                                                                                                                                                                                                                                                                                                                                                                                                                                                                                                                               | TLR Dual Remote Switch                                                                                                                  | 080926-69138-4 | 69138  |
|                                                                                                                                                                                                                                                                                                                                                                                                                                                                                                                                                                                                                                                                                                                                                                                                                                                                                                                                                                                                                                                                                                                                                                                                                                                                                                                                                                                                                                                                                                                                                                                                                                                                                                                                                                                                                                                                                                                                                                                                                                                                                                                               | Straight Momentary Pressure Switch                                                                                                      | 080926-69135-3 | 69135  |
|                                                                                                                                                                                                                                                                                                                                                                                                                                                                                                                                                                                                                                                                                                                                                                                                                                                                                                                                                                                                                                                                                                                                                                                                                                                                                                                                                                                                                                                                                                                                                                                                                                                                                                                                                                                                                                                                                                                                                                                                                                                                                                                               | Straight Latching Pressure Switch                                                                                                       | 080926-89008-4 | 89008  |
|                                                                                                                                                                                                                                                                                                                                                                                                                                                                                                                                                                                                                                                                                                                                                                                                                                                                                                                                                                                                                                                                                                                                                                                                                                                                                                                                                                                                                                                                                                                                                                                                                                                                                                                                                                                                                                                                                                                                                                                                                                                                                                                               | Key Kit (TLR-7/TLR-8/TLR-9/TLR-10/TLR RM 1/2) –<br>Rail Locating Keys for Universal or 1913 Picatinny style rails<br>and mounting tools | 080926-69177-3 | 69177  |
|                                                                                                                                                                                                                                                                                                                                                                                                                                                                                                                                                                                                                                                                                                                                                                                                                                                                                                                                                                                                                                                                                                                                                                                                                                                                                                                                                                                                                                                                                                                                                                                                                                                                                                                                                                                                                                                                                                                                                                                                                                                                                                                               | Lithium Batteries 2 Pack                                                                                                                | 080926-85175-7 | 85175  |
|                                                                                                                                                                                                                                                                                                                                                                                                                                                                                                                                                                                                                                                                                                                                                                                                                                                                                                                                                                                                                                                                                                                                                                                                                                                                                                                                                                                                                                                                                                                                                                                                                                                                                                                                                                                                                                                                                                                                                                                                                                                                                                                               | Lithium Batteries 6 Pack                                                                                                                | 080926-85180-1 | 85180  |
|                                                                                                                                                                                                                                                                                                                                                                                                                                                                                                                                                                                                                                                                                                                                                                                                                                                                                                                                                                                                                                                                                                                                                                                                                                                                                                                                                                                                                                                                                                                                                                                                                                                                                                                                                                                                                                                                                                                                                                                                                                                                                                                               | Lithium Batteries 12 Pack                                                                                                               | 080926-85177-1 | 85177  |
|                                                                                                                                                                                                                                                                                                                                                                                                                                                                                                                                                                                                                                                                                                                                                                                                                                                                                                                                                                                                                                                                                                                                                                                                                                                                                                                                                                                                                                                                                                                                                                                                                                                                                                                                                                                                                                                                                                                                                                                                                                                                                                                               | Lithium Batteries 400 Pack                                                                                                              | 080926-85179-5 | 85179  |
|                                                                                                                                                                                                                                                                                                                                                                                                                                                                                                                                                                                                                                                                                                                                                                                                                                                                                                                                                                                                                                                                                                                                                                                                                                                                                                                                                                                                                                                                                                                                                                                                                                                                                                                                                                                                                                                                                                                                                                                                                                                                                                                               |                                                                                                                                         |                |        |