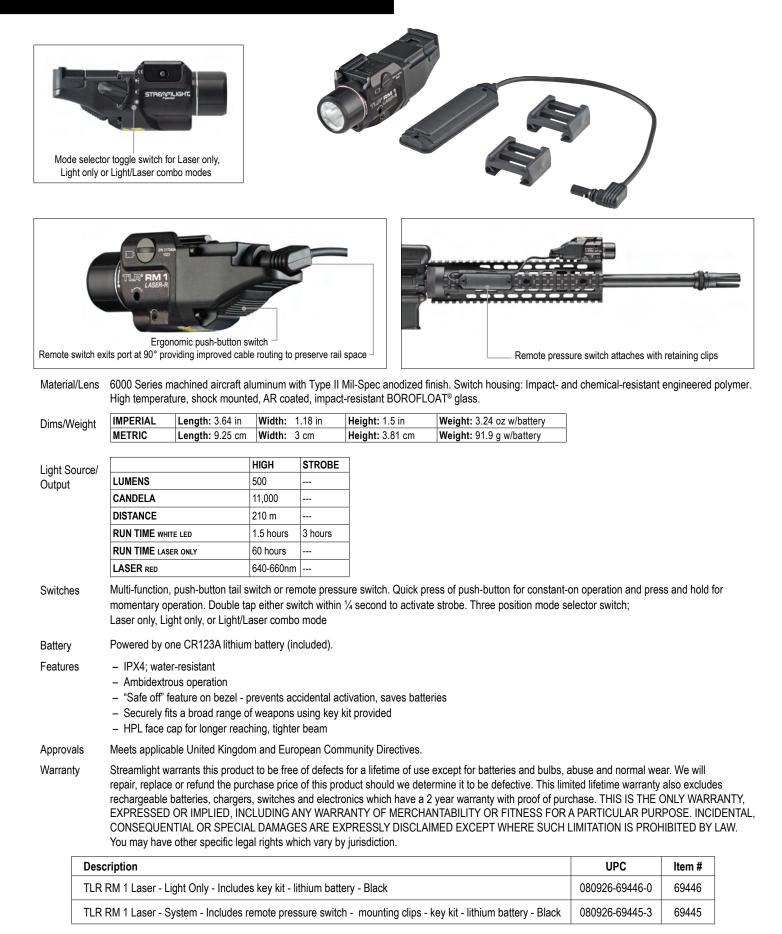

## TLR<sup>®</sup> RM 1 LASER LOW-PROFILE, RAIL MOUNTED LIGHTING SYSTEM WITH INTEGRATED LASER

|             | Description                                                                                                                             | UPC            | Item # |
|-------------|-----------------------------------------------------------------------------------------------------------------------------------------|----------------|--------|
| Program     | TLR M-LOK <sup>®</sup> Mount                                                                                                            | 080926-88301-7 | 88301  |
| Co co       | 12 ga. MagRail                                                                                                                          | 080926-69901-4 | 69901  |
|             | M-16/AR-15 Rail                                                                                                                         | 080926-69902-1 | 69902  |
| 2           | REM 870 Rail                                                                                                                            | 080926-69906-9 | 69906  |
| <b>HH</b>   | Remote Retaining Clips                                                                                                                  | 080926-88178-5 | 88178  |
|             | TLR Dual Remote Switch                                                                                                                  | 080926-69138-4 | 69138  |
|             | Straight Momentary Pressure Switch                                                                                                      | 080926-69135-3 | 69135  |
|             | Straight Latching Pressure Switch                                                                                                       | 080926-89008-4 | 89008  |
|             | Key Kit (TLR-7/TLR-8/TLR-9/TLR-10/TLR RM 1/2) –<br>Rail Locating Keys for Universal or 1913 Picatinny style rails<br>and mounting tools | 080926-69177-3 | 69177  |
| STREAM LEFT | Lithium Batteries 2 Pack                                                                                                                | 080926-85175-7 | 85175  |
|             | Lithium Batteries 6 Pack                                                                                                                | 080926-85180-1 | 85180  |
|             | Lithium Batteries 12 Pack                                                                                                               | 080926-85177-1 | 85177  |
|             | Lithium Batteries 400 Pack                                                                                                              | 080926-85179-5 | 85179  |