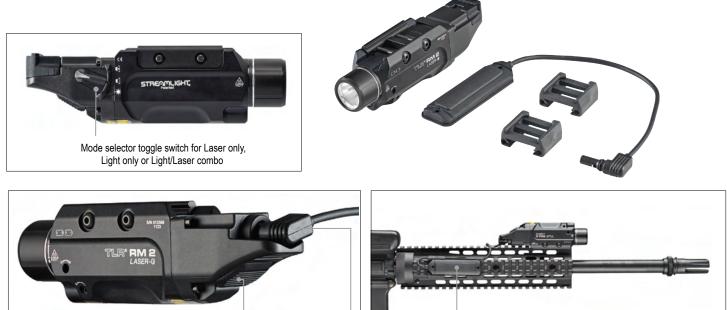

## TLR<sup>®</sup> RM 2 LASER-G LOW-PROFILE, RAIL MOUNTED LIGHTING SYSTEM WITH INTEGRATED LASER

6000 Series machined aircraft aluminum with Type II Mil-Spec anodized finish. Switch housing: Impact and chemical resistant engineered polymer.

Ergonomic push-button switch  $\neg$ Remote switch exits port at 90° providing improved wire routing to preserve rail space

Material/Lens

Remote pressure switch attaches with retaining clips

High temperature, shock mounted, AR coated, impact resistant BOROFLOAT® glass. Length: 4.97 in IMPERIAL Width: 1.18 in Height: 1.5 in Weight: 5.11 oz w/battery Dims/Weight METRIC Length: 12.6 cm Width: 3 cm Height: 3.81 cm Weight: 144.7 g w/battery STROBE HIGH Light Source/ LUMENS 1,000 \_\_\_ Output CANDELA 22,000 \_\_\_ DISTANCE 297 m \_\_\_\_ RUN TIME WHITE LED 1.5 hours 3 hours RUN TIME LASER ONLY 11 hours ---LASER GREEN 510-530nm Multi-function, push-button tactical tail switch or remote pressure switch. Quick press of push-button switch for constant-on operation and press and Switches hold for momentary operation. Double tap either switch within 1/2 second to activate strobe. Three position mode selector switch; Laser only, Light only, or Light/Laser combo mode Battery Powered by two CR123A lithium batteries (included). Features - IPX4: water-resistant - Ambidextrous operation - "Safe off" feature on bezel - prevents accidental activation, saves batteries - Securely fits a broad range of weapons using key kit provided - HPL face cap for longer reaching, tighter beam Approvals Meets applicable United Kingdom and European Community Directives. Streamlight warrants this product to be free of defects for a lifetime of use except for batteries and bulbs, abuse and normal wear. We will Warranty repair, replace or refund the purchase price of this product should we determine it to be defective. This limited lifetime warranty also excludes rechargeable batteries, chargers, switches and electronics which have a 2 year warranty with proof of purchase. THIS IS THE ONLY WARRANTY, EXPRESSED OR IMPLIED, INCLUDING ANY WARRANTY OF MERCHANTABILITY OR FITNESS FOR A PARTICULAR PURPOSE. INCIDENTAL, CONSEQUENTIAL OR SPECIAL DAMAGES ARE EXPRESSLY DISCLAIMED EXCEPT WHERE SUCH LIMITATION IS PROHIBITED BY LAW. You may have other specific legal rights which vary by jurisdiction. UPC Item # Description TLR RM 2 Laser-G - Light Only - Includes key kit - (2) lithium batteries - Black 080926-69454-5 69454 TLR RM 2 Laser-G - System - Includes remote pressure switch - mounting clips - key kit - (2) lithium batteries - Black 080926-69453-8 69453