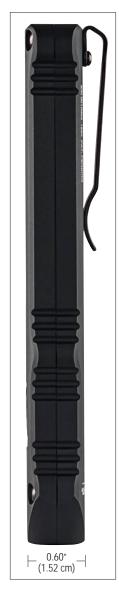

IPX7; waterproof to 1m; 1m impact resistance tested

5.46" (13.87 cm); 3.3 oz. (93.5g)

Limited Lifetime Warranty
Visit streamlight.com for full warranty information

#88810 - Wedge - Includes USB cord, wrist lanyard - Box - Black #88811 - Wedge - Includes USB cord, wrist lanyard - Box - Coyote