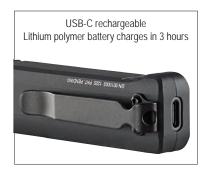

Made of rugged anodized aluminum with a waterproof USB-C port, the Wedge balances durability with performance.

Charge indication LED:
Red – Charging; Green – Charged

CHARGED

Features two lighting modes: Constant on and THRO\* (Temporarily Heightened Regulated Output) mode for maximum brightness