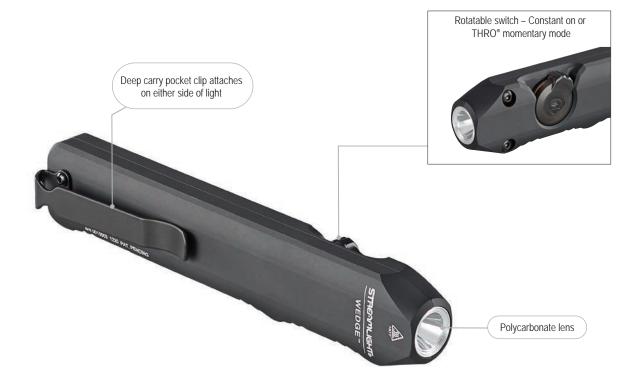

## COMPACT, RECHARGEABLE, HIGH-PERFORMANCE EDC FLASHLIGHT

The Wedge is a compact, high-performance EDC light designed for clean pocket carry. It's outfitted with an intuitive rotating thumb switch that provides tactile control over the constant-on and THRO® (Temporarily Heightened Regulated Output) modes.

Made of rugged anodized aluminum with a waterproof USB-C port, the Wedge balances durability with performance.

Charge indication LED:
Red – Charging; Green – Charged

CHARGED

Features two lighting modes: Constant on and THRO\* (Temporarily Heightened Regulated Output) mode for maximum brightness