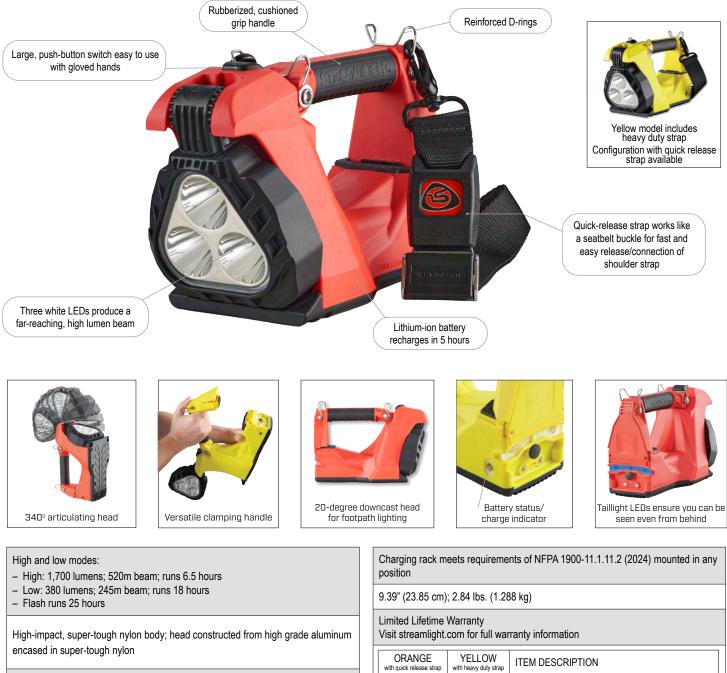

The Vulcan Clutch hand lantern features a unique clamping handle that opens to allow instant hands-free use. The head then fully articulates for the direct targeting of work.

Orange models include quick release strap

Yellow models feature heavy duty strap; Configuration with quick release strap available

IP67-rated, dust-tight and waterproof to 1 meter for 30 minutes

| ORANGE<br>with quick release strap | YELLOW<br>with heavy duty strap | ITEM DESCRIPTION                            |
|------------------------------------|---------------------------------|---------------------------------------------|
| 44360                              | 44370                           | Vulcan Clutch - light only                  |
| 44362                              | 44372                           | Vulcan Clutch - 230V AC/12V DC              |
| 44363                              | 44373                           | Vulcan Clutch - 240V (UK) AC/12V DC         |
| 44364                              | 44374                           | Vulcan Clutch - 240V (AUS/NZ) AC/12V DC     |
| 44361                              | 44371                           | Vulcan Clutch - 120V/100V AC/12V DC         |
| 44365                              | 44375                           | Vulcan Clutch Vehicle Mount System - 12V DC |