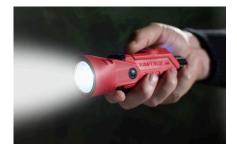

## VANTAGE<sup>®</sup> 180 X USB VANTAGE® 180 X

**MULTI-FUEL, MULTI-FUNCTION HELMET/RIGHT-ANGLE FLASHLIGHT** 

The versatile Vantage 180 X is three lights in one! It's a helmet mounted light, a right angle light that attaches to your turnout gear, and a handheld flashlight. So wear it, hold it, clip it, or even hang it!

Includes "quick release" helmet bracket and hex key

Use as a helmet light. Easily attaches above or below brim. No tools necessary to quickly remove for use as a hand-held flashlight

Use as a hand-held flashlight