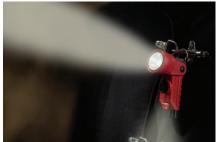

Use as a right-angle light Forward facing spot light with white downcast light

## High and low modes:

- High for a super-bright spot beam: 250 lumens; 170m beam; runs 4 hours (CR123A); runs 5 hours (SL-B26)
- Low for a less intense beam and longer run time: 100 lumens; 103m beam; runs 12 hours (CR123A); runs 15 hours (SL-B26)