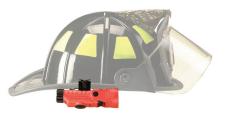

Includes "quick release" helmet bracket and hex key

Use as a helmet light. Easily attaches above or below brim. No tools necessary to quickly remove for use as a hand-held flashlight

Use as a hand-held flashlight