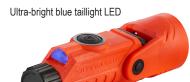

Rear LED Taillight changes from blue to white:

- Blue LED for helmet mount use and visibility in heavy smoke
- White LED for a downcast flood light to see what's at your feet; switches from blue when head is at a 90° angle