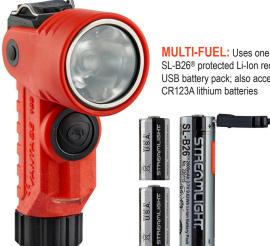

## VANTAGE<sup>®</sup> 180 X USB VANTAGE® 180 X

**MULTI-FUEL, MULTI-FUNCTION HELMET/RIGHT-ANGLE FLASHLIGHT** 

The versatile Vantage 180 X is three lights in one! It's a helmet mounted light, a right angle light that attaches to your turnout gear, and a handheld flashlight. So wear it, hold it, clip it, or even hang it!

It features MULTI-FUEL innovation - uses one Streamlight SL-B26® protected Li-Ion USB rechargeable battery pack or two CR123A lithium batteries.

MULTI-FUEL: Uses one Streamlight SL-B26® protected Li-Ion rechargeable USB battery pack; also accepts two