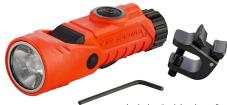

Includes "quick release" helmet bracket and hex key

Use as a helmet light. Easily attaches above or below brim. No tools necessary to quickly remove for use as a hand-held flashlight

Use as a hand-held flashlight

Use as a right-angle light Forward facing spot light with white downcast light