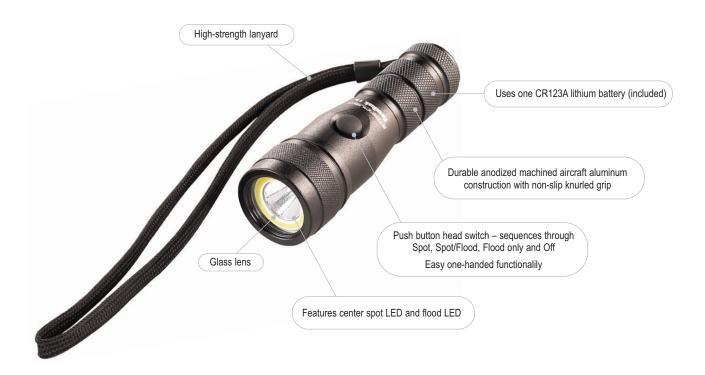

## TWIN-TASK® 1L LITHIUM BATTERY-POWERED FLASHLIGHT

The Twin-Task 1L is a multi-use flashlight featuring two unique LEDs that provide either a spot beam, a flood light or a combination of both. Use the spot beam for distance lighting. When you have an up-close task, use the flood light for smooth, diffused illumination without glare – won't tire your eyes.

Three lighting modes: Spot, Spot/Flood, Flood

- Spot: 240 lumens; 3,650 candela; 121m beam; runs 2.5 hours
- Spot/Flood: 200 lumens; 2,700 candela; 104m beam; runs 4 hours
- Flood: 60 lumens; 40 candela; 13m beam; runs 5.75 hours

IPX4 water-resistant; 1m impact resistance tested

4.24 in. (10.77 cm); 4.2 oz (119 grams) with battery (included)

Limited Lifetime Warranty

Visit www.streamlight.com for full warranty information

#51048 - Twin-Task 1L - Clam