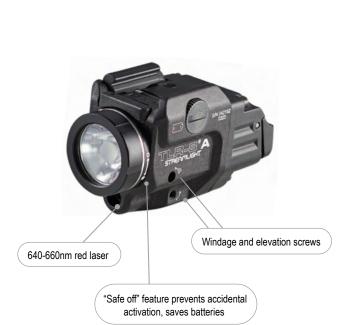

500 lumens; 140m beam; runs 1.5 hours (LED only or LED & Laser); Runs 60 hours (Laser only)

User enabled strobe function

Custom optic produces a narrow beam with optimum peripheral illumination

Uses one CR123A lithium battery (included)

Durable anodized machined aircraft aluminum construction

IPX4; water resistant

2.58" (6.55 cm); 2.64 oz. (75g)

Limited Lifetime Warranty

Visit streamlight.com for full warranty information

#69414 - TLR-8 A Flex with red laser – Includes HIGH SWITCH (installed on light) and LOW SWITCH, CR123A lithium battery, and key kit - Black - Box