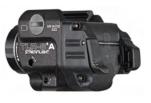

## TLR-8®A

LOW-PROFILE. RAIL-MOUNTED TACTICAL LIGHT WITH INTEGRATED RED LASER AND INTERCHANGEABLE REAR PADDLE SWITCHES

500 lumens; 140m beam; runs 1.5 hours (LED only or LED & Laser); Runs 60 hours (Laser only)

User enabled strobe function

Custom optic produces a narrow beam with optimum peripheral illumination

Uses one CR123A lithium battery (included)

Durable anodized machined aircraft aluminum construction

IPX4; water resistant

2.58" (6.55 cm); 2.64 oz. (75g)

Limited Lifetime Warranty

Visit streamlight.com for full warranty information

#69414 - TLR-8 A Flex with red laser – Includes HIGH SWITCH (installed on light) and LOW SWITCH, CR123A lithium battery, and key kit - Black - Box