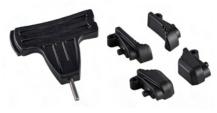

## Maximize your weapons platform with interchangeable rear paddle switches that allow you to customize your TLR-8A to your shooting style.

Low Switch

High Switch

**Both Switches** 

Interchangeable paddle switches easy to swap out with multi-tool (included)