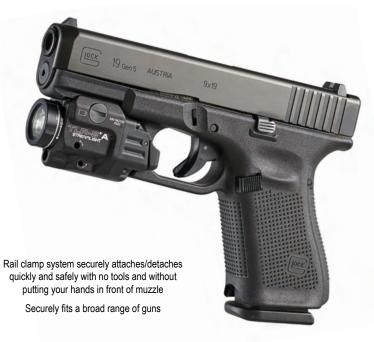

## Maximize your weapons platform with interchangeable rear paddle switches that allow you to customize your TLR-8A to your shooting style.

Low Switch

High Switch

**Both Switches** 

Interchangeable paddle switches easy to swap out with multi-tool (included)