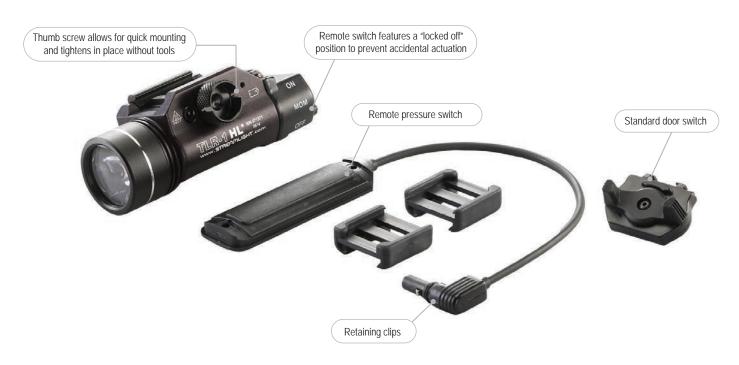

## Kit includes:

- TLR-1 HL with thumb screw and "safe off" door swtich
- · Remote pressure switch and mounting clips
- Two CR123A lithium batteries
- · Standard door switch

## TLR-1 HL Features:

- 1,000 lumens; 283m beam; runs 1.5 hours
- · Remote door switch with "Safe Off"
- Strobe function can be enabled/disabled
- · Durable, anodized aluminum construction
- IPX7 waterproof to 1 meter for 30 minutes
- · Uses two CR123A lithium batteries
- Tethered battery door and latch mechanism prevents battery door loss while providing easy battery replacement

- " Safe Off" remote switch features three positions:
- 1. Constant on (top)
- 2. Momentary (middle)
- 3. Lock out off (bottom)

The lock out off position clicks into place to prevent the TLR from turning on and running down the batteries when packed away