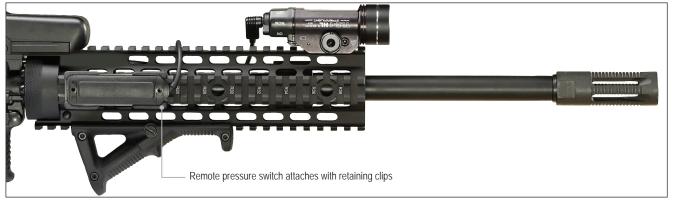

## Kit includes:

- TLR-1 HL with thumb screw and "safe off" door swtich
- · Remote pressure switch and mounting clips
- Two CR123A lithium batteries
- · Standard door switch

- " Safe Off" remote switch features three positions:
- 1. Constant on (top)
- 2. Momentary (middle)
- 3. Lock out off (bottom)

The lock out off position clicks into place to prevent the TLR from turning on and running down the batteries when packed away