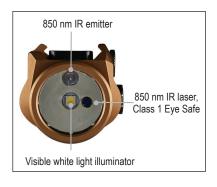

## Low-profile, weapon mounted tactical light with integrated IR LED Illuminator/Laser and visible White LED Illuminator.

White LED delivers 5,000 candela; 300 lumens; runs 1.5 hours

Deep-dish parabolic reflector produces a concentrated beam with optimum peripheral illumination

Infrared LED - 850 nm, 600mW/sr (min) radiant intensity provides optimum illumination when using night vision equipment

Infrared Laser - 850 nm, Class 1, eye safe IR Laser with 3 mrad adjustment increment markings; output power less than 0.8mW