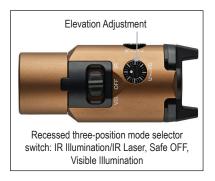

IR Illuminator/IR Laser runs 12 hours

Windage and Elevation adjustment screws provide tactical indication for mode switch being set to IR position

Powered by one CR123A lithium battery (included)

Operating temperature: -25°F to +140°F