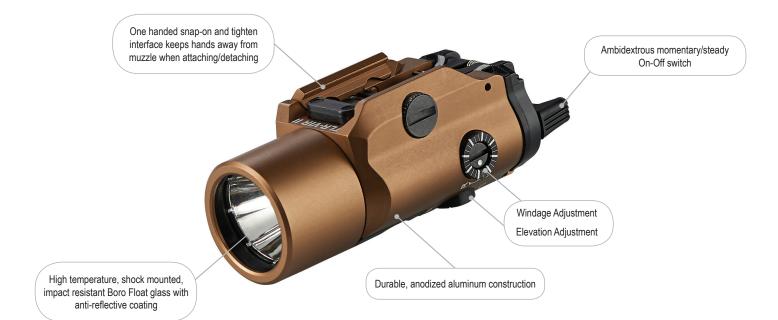

## Low-profile, weapon mounted tactical light with integrated IR LED Illuminator/Laser and visible White LED Illuminator.

White LED delivers 5,000 candela; 300 lumens; runs 1.5 hours

Deep-dish parabolic reflector produces a concentrated beam with optimum peripheral illumination

IR Illuminator/IR Laser runs 12 hours

Windage and Elevation adjustment screws provide tactical indication for mode switch being set to IR position

Powered by one CR123A lithium battery (included)

Operating temperature: -25°F to +140°F

IPX7 waterproof to 1m for 30 minutes

3.3" (8.39 cm); 3.82 oz (108 grams) with battery

Limited Lifetime Warranty
Visit streamlight.com for full warranty information

#69191 - TLR-VIR II with rail locating keys and CR123A lithium battery - Box - Coyote #69192 - TLR-VIR II with rail locating keys and CR123A lithium battery - Box - Black