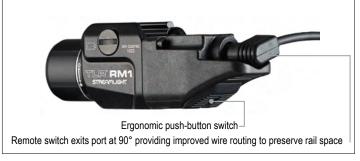

Independently operating push-button and remote pressure switches provide the security of knowing you'll always have light.

500 lumens; 11,000 candela; 210m beam; runs 1.5 hours User-enabled strobe function; runs 3 hours (strobe)