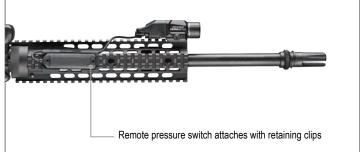

Independently operating push-button and remote pressure switches provide the security of knowing you'll always have light.

500 lumens; 11,000 candela; 210m beam; runs 1.5 hours User-enabled strobe function; runs 3 hours (strobe)

IPX7; waterproof to 1m for 30 minutes

3.64" (9.25 cm); 3.02 oz. (85.6 g) with battery

Limited Lifetime Warranty

Visit streamlight.com for full warranty information

#69440 - TLR RM 1 - Includes rail locating keys, remote pressure switch, mounting clips and CR123A lithium battery - Box