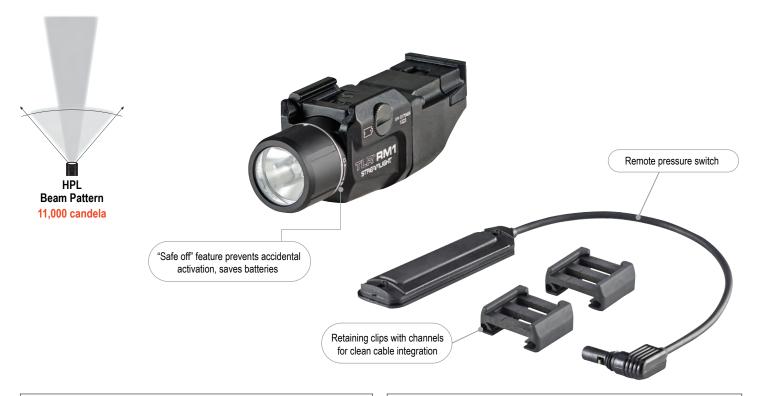

## TLR® RM 1 LOW-PROFILE, HIGH CANDELA LONG GUN LIGHTING SYSTEM

The low-profile TLR RM 1 features an HPL face cap for a longer reaching, tighter beam. It's designed to produce more candela while maintaining lumen output.

Independently operating push-button and remote pressure switches provide the security of knowing you'll always have light.

500 lumens; 11,000 candela; 210m beam; runs 1.5 hours User-enabled strobe function; runs 3 hours (strobe)

Features HPL face cap for a longer reaching, tighter beam - produces more candela while maintaining the lumen output

Uses one CR123A lithium battery (included)

Durable anodized machined aircraft aluminum construction

IPX7; waterproof to 1m for 30 minutes

3.64" (9.25 cm); 3.02 oz. (85.6 g) with battery

Limited Lifetime Warranty

Visit streamlight.com for full warranty information

#69440 - TLR RM 1 - Includes rail locating keys, remote pressure switch, mounting clips and CR123A lithium battery - Box