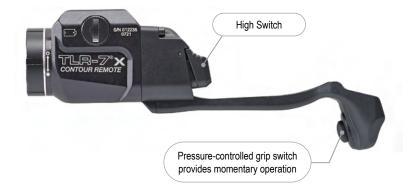

## The TLR-7 X Contour Remote is designed for one-handed shooting - ideal for dog handlers, SWAT teams, door breaching, and close-quarter operations.

Note: Cannot be retrofitted with existing TLR-7 X products

User-enabled strobe function

Custom optic produces a narrow beam with optimum peripheral illumination

Uses one CR123A lithium battery (included); also accepts one SL-B9™ battery pack

Durable anodized machined aircraft aluminum construction IPX7; waterproof to 1m for 30 minutes