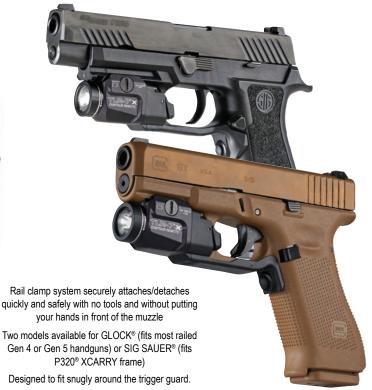

4.6" (11.68 cm); 2.69 oz. (76.3g) with CR123A lithium battery

Limited Lifetime Warranty

Visit streamlight.com for full warranty information

#69428 - TLR-7 X Contour Remote (for most railed GLOCK® Gen 4 or Gen 5 models) – Includes mounting key, CR123A lithium battery – Black – Box

#69480 - TLR-7 X Contour Remote (for SIG SAUER® P320® XCARRY frame) – Includes rail locating keys, CR123A lithium battery – Black – Box