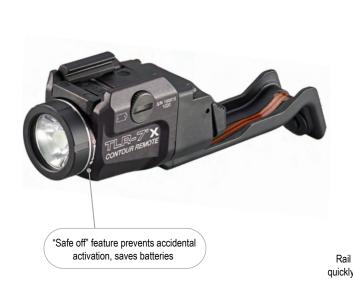

## TLR-7<sup>®</sup> X CONTOUR REMOTE

LOW-PROFILE, RAIL-MOUNTED LIGHT
WITH INTEGRATED CONTOUR REMOTE SWITCH

## The TLR-7 X Contour Remote is designed for one-handed shooting - ideal for dog handlers, SWAT teams, door breaching, and close-quarter operations.

Note: Cannot be retrofitted with existing TLR-7 X products

User-enabled strobe function

Custom optic produces a narrow beam with optimum peripheral illumination

Uses one CR123A lithium battery (included); also accepts one SL-B9™ battery pack

Durable anodized machined aircraft aluminum construction IPX7; waterproof to 1m for 30 minutes