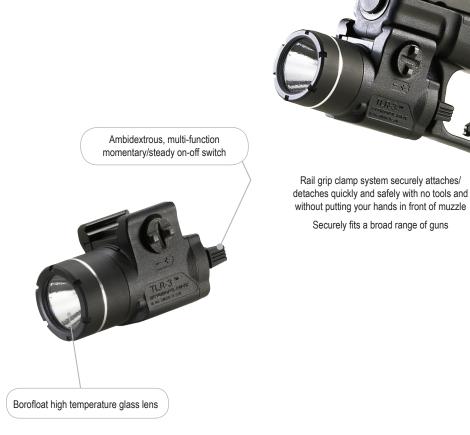

## This lightweight polymer rail-mounted light is designed to fit compact and sub-compact handguns. It also fits most full-sized handguns with rails. Now shining brighter at 170 lumens!

170 lumens; 3,300 candela; 115m beam; runs 1.5 hours

peripheral illumination

Uses one CR2 lithium battery (included)

Operating temperature: -40°F to +120°F

Smooth parabolic reflector produces a concentrated beam with optimimum

| Impact-resistant polymer body; anodized aluminum facecap<br>IPX7; waterproof to 1m for 30 minutes                                                                                                        |
|----------------------------------------------------------------------------------------------------------------------------------------------------------------------------------------------------------|
| <br>2.71" (6.88 cm); 2.32 oz. (65.8g)                                                                                                                                                                    |
| <br>Limited Lifetime Warranty<br>Visit streamlight.com for full warranty information                                                                                                                     |
| #69220 - TLR-3 with rail locating keys and CR2 lithium battery - Box<br>#69221 - TLR-3 H&K USP Compact with CR2 lithium battery - Box<br>#69222 - TLR-3 H&K USP Full Size with CR2 lithium battery - Box |