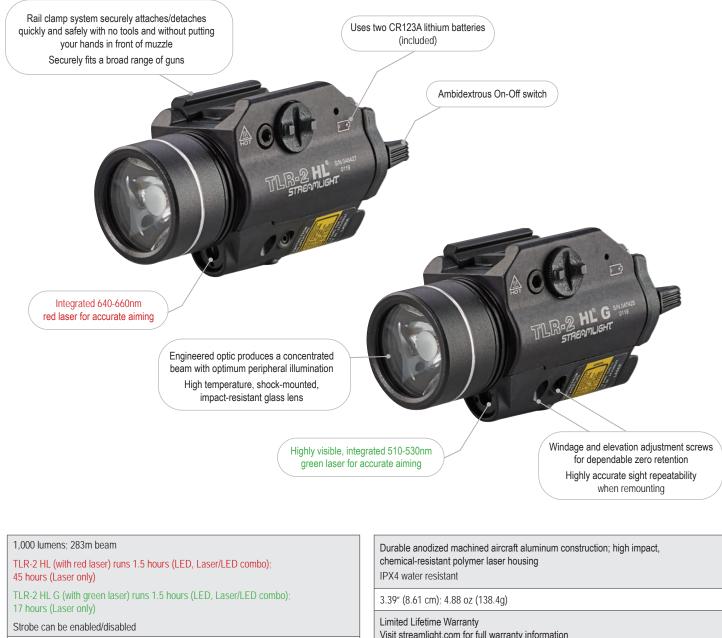

TLR-2 HL<sup>®</sup>/TLR-2 HL<sup>®</sup> G **HIGH LUMEN RAIL MOUNTED** TACTICAL LIGHT WITH AIMING LASER

Whether you prefer a green laser or a red laser, the TLR-2 HL rail mounted lights both provide a 1,000 lumen blast of light for maximum illumination while clearing a room or searching an alley. They produce a wide beam pattern that lights up large areas so you can identify who or what is nearby.

Securely fits a broad range of weapons; mounts directly to handguns with Glock-style rails and to all MIL-STD-1913 (Picatinny) rails

Tethered battery door and latch mechanism prevents battery door loss while providing easy battery replacement

Visit streamlight.com for full warranty information

#69261 - TLR-2 HL with lithium batteries #69265 - TLR-2 HL G with lithium batteries

Optional remote switch accessories available - visit streamlight.com for more information