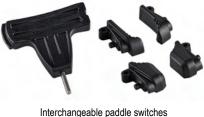

## Maximize your weapons platform with interchangeable paddle switches that allow you to customize your TLR-10G to your shooting style.

High Switch

Low Switch Both Switches

Interchangeable paddle switches easy to swap out with multi-tool (included)