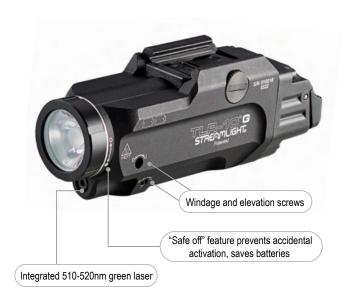

## TLR-10<sup>®</sup>G

LOW-PROFILE, RAIL-MOUNTED TACTICAL LIGHT WITH INTEGRATED GREEN LASER AND INTERCHANGEABLE REAR PADDLE SWITCHES

1,000 lumens; 200m beam; runs 1.5 hours (LED only or LED/Laser); runs 11 hours (Laser only)

User enabled strobe function; runs 3 hours (strobe)

Custom optic produces a narrow beam with optimum peripheral illumination

Uses two CR123A lithium batteries (included)

Durable anodized machined aircraft aluminum construction IPX4; water-resistant

3.87" (9.82 cm); 4.62 oz. (131g) with batteries

Limited Lifetime Warranty

Visit streamlight.com for full warranty information