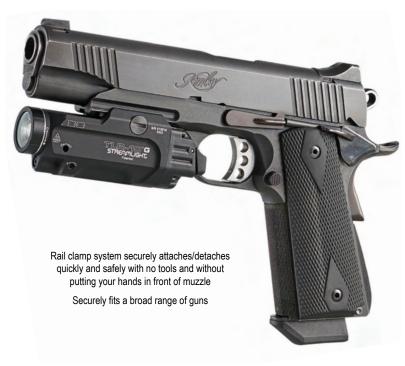

## Maximize your weapons platform with interchangeable paddle switches that allow you to customize your TLR-10G to your shooting style.

High Switch

Low Switch Both Switches

Interchangeable paddle switches easy to swap out with multi-tool (included)