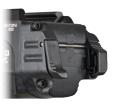

## TLR-10<sup>®</sup>G

LOW-PROFILE, RAIL-MOUNTED TACTICAL LIGHT WITH INTEGRATED GREEN LASER AND INTERCHANGEABLE REAR PADDLE SWITCHES

## Maximize your weapons platform with interchangeable paddle switches that allow you to customize your TLR-10G to your shooting style.

High Switch

Low Switch Both Switches

Interchangeable paddle switches easy to swap out with multi-tool (included)