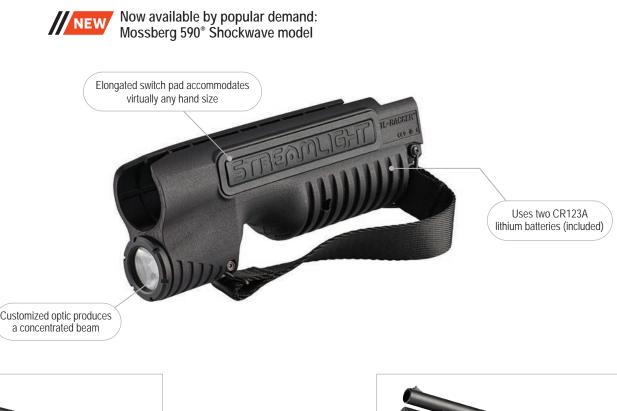

The TL-Racker is an all-in-one integrated shotgun forend light with a sleek design that reduces snag hazards by eliminating the need for remote cords. Ideal for shotgun breaching, close quarter operations or elevating your home defense options.

Now available in orange for less-than-lethal applications.

Models available for Mossberg 500<sup>®</sup>/590<sup>®</sup> and Remington 870<sup>™</sup>

1,000 lumens; 283m beam; runs 1.5 hours

Ambidextrous switch with momentary and constant on functionality

Ergonomic design provides maximum grip and easy switch access

"Super tough" impact-resistant nylon body; virtually indestructible

IPX7; waterproof