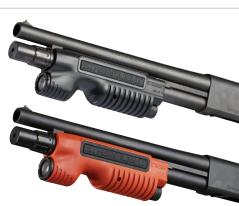

Now available in orange for less-than-lethal applications.

Models available for Mossberg 500<sup>®</sup>/590<sup>®</sup> and Remington 870<sup>™</sup>

1,000 lumens; 283m beam; runs 1.5 hours

Ambidextrous switch with momentary and constant on functionality

## 8" (20.32 cm);12.1 oz. (343g)

Limited Lifetime Warranty Visit streamlight.com for full warranty information

#69602 - TL Racker - Mossberg 590 Shockwave - CR123A lithium batteries - Black #69600 - TL Racker - Mossberg 500/590 - CR123A lithium batteries - Black #69601 - TL Racker - Remington 870 with CR123A lithium batteries - Black #69610 - TL Racker - Mossberg 500/590 w/ CR123A lithium batteries - Orange #69611 - TL Racker - Remington 870 w/ CR123A lithium batteries - Orange