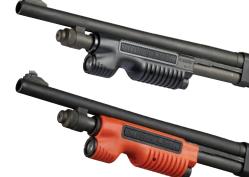

Now available in orange for less-than-lethal applications.

Models available for Mossberg 500<sup>®</sup>/590<sup>®</sup> and Remington 870<sup>™</sup>

1,000 lumens; 283m beam; runs 1.5 hours

Ambidextrous switch with momentary and constant on functionality

## 8" (20.32 cm);12.1 oz. (343g)

Limited Lifetime Warranty Visit streamlight.com for full warranty information

#69602 - TL Racker - Mossberg 590 Shockwave - CR123A lithium batteries - Black #69600 - TL Racker - Mossberg 500/590 - CR123A lithium batteries - Black #69601 - TL Racker - Remington 870 with CR123A lithium batteries - Black #69610 - TL Racker - Mossberg 500/590 w/ CR123A lithium batteries - Orange #69611 - TL Racker - Remington 870 w/ CR123A lithium batteries - Orange