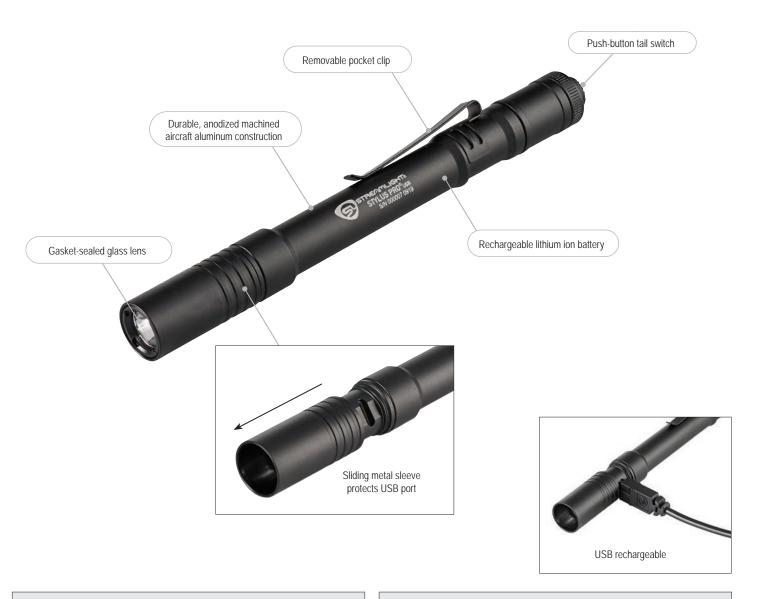

## STYLUS PRO® USB RECHARGEABLE PENLIGHT

We listened to your feedback. The Stylus Pro USB rechargeable penlight features a slimmer design. It provides the flexibility of charging on-the-go using virtually any USB power source. Now shining brighter at 350 lumens!

White LED with high and low modes:

- High: 350 lumens; 2,950 candela; 109m beam; runs 1.5 hours
- Low: 90 lumens; 840 candela; 58m beam; runs 3.5 hours

Lithium ion battery recharges in 2.5 hours

Charge indicator:

- Lights red when charging
- Lights green when fully charge

IPX4 water-resistant; 1m impact resistance tested

Length: 5.95" (151 mm); Body Diameter: .63" (16mm); 1.8 oz. (51g) with battery

Limited Lifetime Warranty