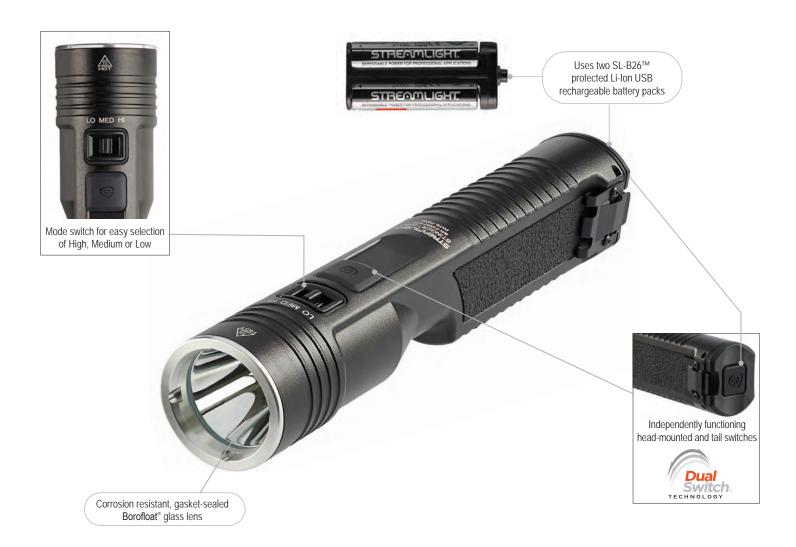

## STINGER® 2020 RECHARGEABLE LED FLASHLIGHT

The Stinger 2020 is the next evolution in work-ready flashlights and produces 2,000 lumens. Its aluminum alloy body with an anti-roll design is ergonomically shaped for a sure grip. It features dual power switches and an intuitive mode selector switch for ease of use. Its long-lasting lithium-ion battery pack offers multiple charging options: battery USB port and battery bank charger or existing Stinger® smart chargers and bank charger.

## Four operating modes:

- High for a high lumen beam: 2,000 lumens; 315m beam; runs 2 hours
- Medium for bright light & longer run time: 850 lumens; 200m beam; runs 4 hours
- Low for extended run time: 100 lumens; 70m beam; runs 24 hours
- Strobe for disorienting or signaling: runs 3.25 hours

Aluminum alloy body with ergonomic, anti-roll body design and textured grip

IPX7 waterproof; 2m impact resistance tested

| 7.67" | 10 /0 | cm).   | 12 2 | 07 | (3E0a) | ١ |
|-------|-------|--------|------|----|--------|---|
| 1.07  | 19.48 | CIII); | 12.3 | UZ | (3000) | ) |