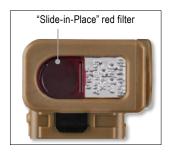

## Features high and low modes:

- High: 55 lumens; 63m beam; runs 8 hours (additional 20 hours at 7 lumens)
- Low: 7 lumens; 24m beam; runs 90 hours

185° tilting head to aim the beam

High-impact, super-tough polymer body offers exceptional durability