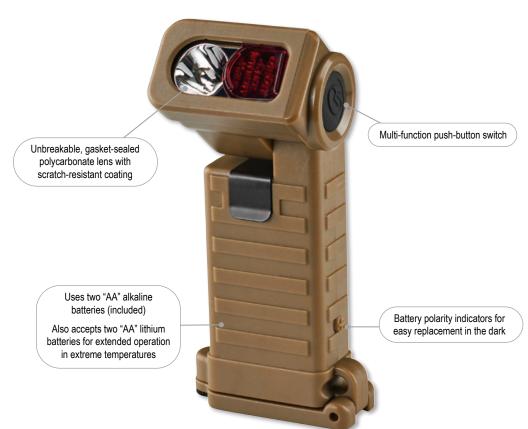

## Features high and low modes:

- High: 55 lumens; 63m beam; runs 8 hours (additional 20 hours at 7 lumens)
- Low: 7 lumens; 24m beam; runs 90 hours

185° tilting head to aim the beam

High-impact, super-tough polymer body offers exceptional durability

Cord attachment hole capable of supporting 25 lbs. (11 kg)

IPX7 waterproof to 1m for 30 minutes; 1m impact resistance tested

4.29" (10.9 cm); 3.52 oz (100g) with alkaline batteries; 2.88 oz (82g) with lithium batteries