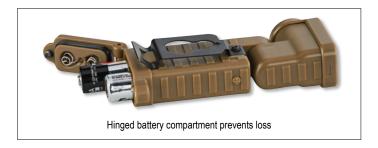

One Year Warranty

Visit streamlight.com for full warranty information

#14975 - Sidewinder Boot - Two "AA" alkaline batteries - Box