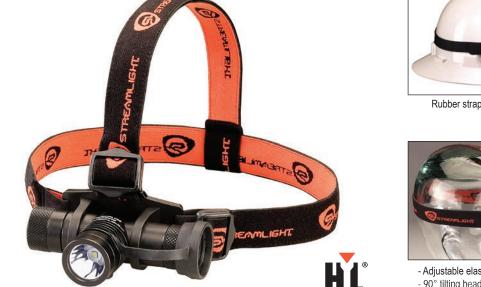

High lumen, hands-free, USB rechargeable lighting solution!

When your task requires both hands and a bright light with a wide, flood beam, reach for the ProTac HL USB Headlamp. Charge on-the-go using almost any USB source.

Rubber strap firmly stays in place

- Adjustable elastic strap fits comfortably - 90° tilting head reduces neck fatigue

USB rechargeable USB port protected by rubber boot

Uses lithium ion battery (P/N 74175); Also accepts one or Streamlight SL-B26<sup>®</sup> protected Li-Ion USB rechargeable battery pack

 Interchangeable red and green lenses included
Flood lens diffuses beam when needed; stores on end-cap when not in use

TEN-TAP\* Programmable switch allows user selection of one of three different programs: 1.) High /medium/low 2.) High only; 3.) Low/medium/high

- Three lighting modes:

- High for super-bright light: 1,000 lumens; 232m beam; runs 1.5 hours
- Medium for bright light and longer run time: 400 lumens; 147m beam; runs 2.75 hours

- Low for extended run time: 65 lumens; 60m beam; runs 20 hours