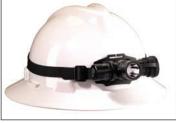

Rubber strap firmly stays in place

- Adjustable elastic strap fits comfortably - 90° tilting head reduces neck fatigue

USB rechargeable USB port protected by rubber boot

Uses lithium ion battery (P/N 74175); Also accepts one or Streamlight SL-B26<sup>®</sup> protected Li-Ion USB rechargeable battery pack