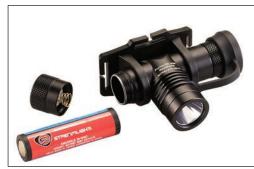

High lumen, hands-free, USB rechargeable lighting solution!

When your task requires both hands and a bright light with a wide, flood beam, reach for the ProTac HL USB Headlamp. Charge on-the-go using almost any USB source.

Rubber strap firmly stays in place

- Adjustable elastic strap fits comfortably - 90° tilting head reduces neck fatigue

USB rechargeable USB port protected by rubber boot

Uses lithium ion battery (P/N 74175); Also accepts one or Streamlight SL-B26<sup>®</sup> protected Li-Ion USB rechargeable battery pack