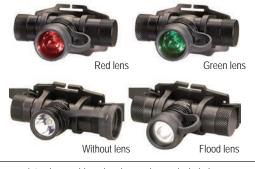

 Interchangeable red and green lenses included
Flood lens diffuses beam when needed; stores on end-cap when not in use

TEN-TAP\* Programmable switch allows user selection of one of three different programs: 1.) High /medium/low 2.) High only; 3.) Low/medium/high