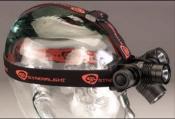

 Interchangeable red and green lenses included
Flood lens diffuses beam when needed; stores on end-cap when not in use

TEN-TAP\* Programmable switch allows user selection of one of three different programs: 1.) High /medium/low 2.) High only; 3.) Low/medium/high

- Three lighting modes:

- High for super-bright light: 1,000 lumens; 232m beam; runs 1.5 hours
- Medium for bright light and longer run time: 400 lumens; 147m beam; runs 2.75 hours

- Low for extended run time: 65 lumens; 60m beam; runs 20 hours