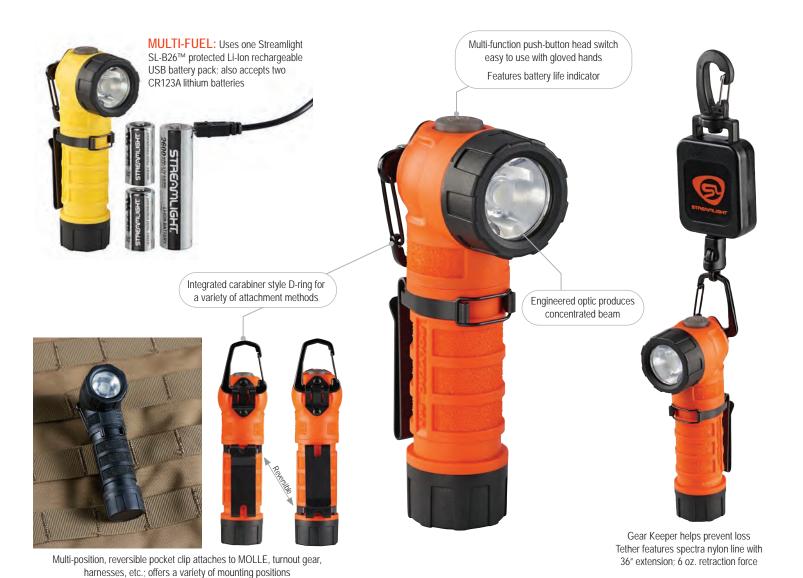

## POLYTAC® 90X USB POLYTAC® 90X

MULTI-FUEL RIGHT-ANGLE FLASHLIGHT

Versatile, rugged and super bright, the multi-fuel PolyTac 90 X is built with the rigors of the job in mind. Durable construction plus a switch with built in battery life indicator will let you know when it is time to recharge or replace the batteries giving you the confidence to stay focused on the task at hand.

High and low modes:

- High for a super-bright spot beam: 500 lumens; 167m beam; runs 2.5 hours (CR123A); runs 3.75 hours (SL-B26 battery pack)
- Low for a less intense beam and longer run time: 85 lumens; 64m beam; runs 12 hours (CR123A); runs 19 hours (SL-B26 battery pack)

O-ring sealed glass lens

High-impact, "super-tough," nylon polymer construction

IPX7 waterproof to 1m for 30 minutes; 2m impact resistance tested

4.43" (11.25 cm); 4.8 oz. (136g) - SL-B26 battery pack; 4.3 oz. (122g) - CR123A lithium batteries