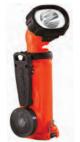

## KNUCKLEHEAD® SPOT HAZ-LO®

INTRINSICALLY SAFE WORKLIGHT WITH SPOT BEAM

Add this feature-laden, safety approved worklight to your toolbox of intrinsically safe equipment. The far-reaching beam of the Knucklehead Spot HAZ-LO can help you locate hazards or victims from a distance.

Single parabolic reflector provides a tight beam for structural firefighting or longer range illumination needs

Rubber dome push-button switch easy to use with gloves

Head rotates 360° Articulates 210°

Powerful, 135 lb. pull-strength magnet. A rubber cover protects painted surfaces

Hang it with an integrated stowable hook

Spring-loaded clip securely grabs onto belts and gear

Optimized electronics provide regulated intensity

Uses rechargeable NiMH battery pack; also accepts four "AA" alkaline batteries

Yellow model features integrated hang hook

Orange model features spring-loaded clip