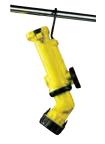

Single parabolic reflector provides a tight beam for structural firefighting or longer range illumination needs

Rubber dome push-button switch easy to use with gloves

Head rotates 360° Articulates 210°

Powerful, 135 lb. pull-strength magnet. A rubber cover protects painted surfaces

Hang it with an integrated stowable hook

Spring-loaded clip securely grabs onto belts and gear