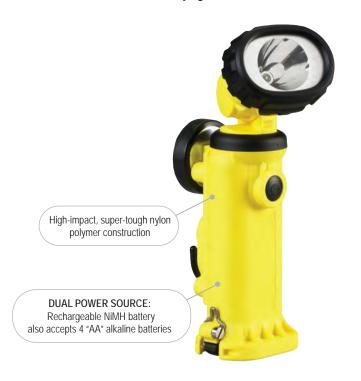

Single parabolic reflector provides a tight beam for structural firefighting or longer range illumination needs

Rubber dome push-button switch easy to use with gloves

Head rotates 360° Articulates 210°

Powerful, 135 lb. pull-strength magnet. A rubber cover protects painted surfaces

Hang it with an integrated stowable hook

Spring-loaded clip securely grabs onto belts and gear

Optimized electronics provide regulated intensity

Uses rechargeable NiMH battery pack; also accepts four "AA" alkaline batteries

Yellow model features integrated hang hook

Orange model features spring-loaded clip

IPX4 water-resistant; 2m impact resistance tested

9.2 in. (23.4 cm); NiMH 23.1 oz (655g); Alkaline 18.3 oz (519g)

Limited Lifetime Warranty
Visit streamlight.com for full warranty information

See reverse for item numbers