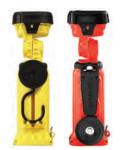

Hang it with an integrated stowable hook

Spring-loaded clip securely grabs onto belts and gear

Optimized electronics provide regulated intensity

Uses rechargeable NiMH battery pack; also accepts four "AA" alkaline batteries

Yellow model features integrated hang hook

Orange model features spring-loaded clip