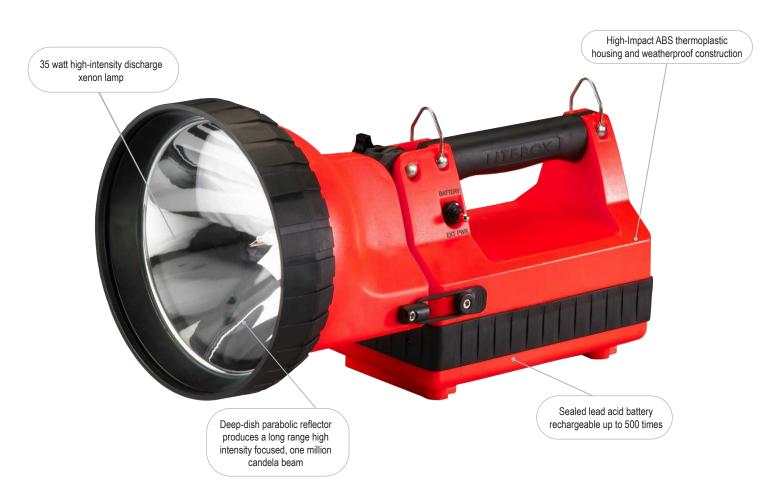

The HID LiteBox has the intensity and peripheral illumination to light an entire scene. Ideal for field maintenance, inspection of construction sites and remote equipment, it's a heavy-duty, rechargeable, portable high-intensity search that does it all. The last thing you want to worry about is running out of light so plug the HID LiteBox into your vehicle's DC power source and it will run indefinitely.

 $90^{\circ}$  swivel neck allows you to aim the beam where you need it for optimum task lighting

1,000,000 candela peak beam intensity; 3,350 lumens; runs 1.75 hours; runs indefinitely using 12V DC power cord

14.9 in. (38 cm); 10.1 lbs (4.6 kg)

10 ft (3 meters) 12V DC power cord plugs into port at rear of light to provide duration lighting - included with all HID LiteBox models

HID LiteBox battery will continue to charge white operating directly from an external 12V DC power source when using the remote cord