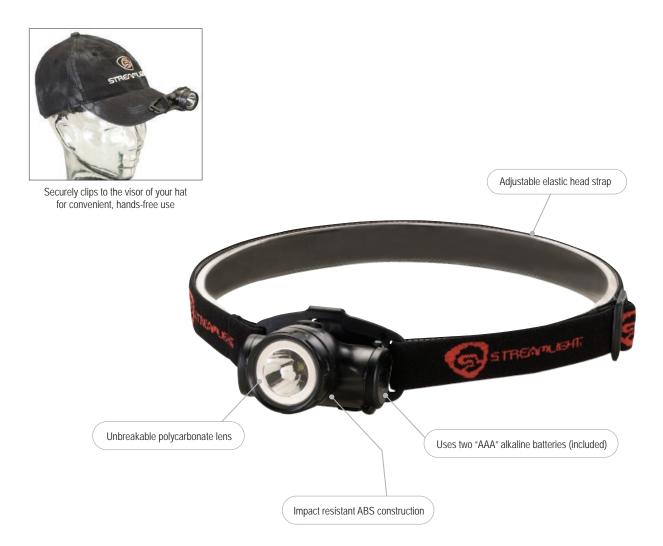

Ultra-compact, lightweight headlamp features a visor clip that attaches to your hat or coat lapel and expands the ways you can wear it.

White LED with high and low modes:

- High: 50 lumens; 1,100 candela; 66m beam; runs 5.5 hours
- Low: 10 lumens; 285 candela; 33m beam; runs 25 hours

Solid State power regulation provides maximum light output throughout battery life

Multi-function push-button power switch

IPX7 waterproof to 1m; 2m impact resistance tested

2.75 oz. (78.5g) with batteries and head strap