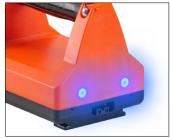

## E-FLOOD® FIREBOX®

RECHARGEABLE LED LANTERN
WITH REAR TAILLIGHT LEDS

The E-Flood FireBox produces diffused light over an entire area using four LEDs with shallow reflectors for a widened beam pattern. An articulating head allows you to aim light where it is needed. Its large push-button switch is easy to use with heavy gloves and a large grip area makes for easy hand-offs.





Flat side allows light to tilt and stand on its own to light up a scene



Handle clearance accommodates heavy gloves, making hand-offs easier



Multi-function, push-button switch features battery status indicator



Ultra-bright blue taillight LEDs ensure you can be seen, even from behind

## Two levels of lighting:

- High: 1,500 lumens; 137m beam; runs 7 hours 30 minutes
- Low: 350 lumens; 63m beam; runs 17 hours 45 minutes

High-impact ABS thermoplastic housing; easy-grip handle

**Standard System** – International safety orange; includes shoulder strap, AC and DC charge cords, and mounting rack.

**Vehicle Mount System** – International safety orange; includes vehicle-mountable hard-wired rack and shoulder strap.

11.2 in (28.4 cm); 3.1 lbs. (1389 g)

## IPX4-rated; water-resistant

Charging rack meets requirements of NFPA 1900-11.1.11.2 (2024) mounted in any position

## Limited Lifetime Warranty

Visit streamlight.com for full warranty information

| E-FLOOD FIREBOX                  | ORANGE |