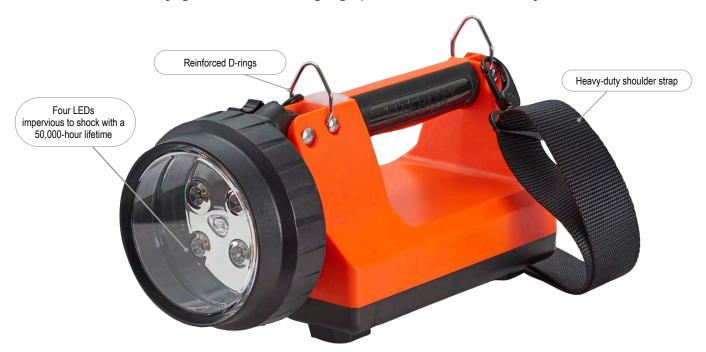

## E-FLOOD® FIREBOX®

RECHARGEABLE LED LANTERN
WITH REAR TAILLIGHT LEDS

The E-Flood FireBox produces diffused light over an entire area using four LEDs with shallow reflectors for a widened beam pattern. An articulating head allows you to aim light where it is needed. Its large push-button switch is easy to use with heavy gloves and a large grip area makes for easy hand-offs.

Flat side allows light to tilt and stand on its own to light up a scene

Handle clearance accommodates heavy gloves, making hand-offs easier

Multi-function, push-button switch features battery status indicator

## Two levels of lighting:

- High: 1,500 lumens; 137m beam; runs 7 hours 30 minutes
- Low: 350 lumens; 63m beam; runs 17 hours 45 minutes

High-impact ABS thermoplastic housing; easy-grip handle

**Standard System** – International safety orange; includes shoulder strap, AC and DC charge cords, and mounting rack.

## IPX4-rated; water-resistant

Charging rack meets requirements of NFPA 1900-11.1.11.2 (2024) mounted in any position