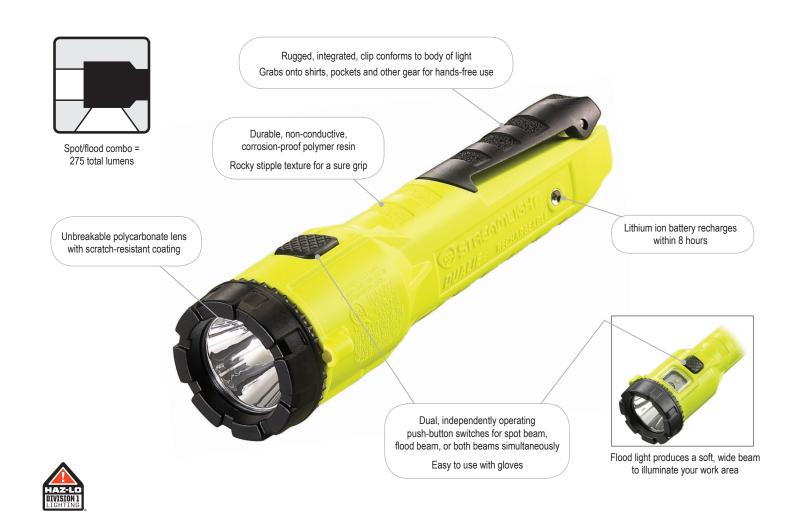

## **DUALIE® RECHARGEABLE**

INTRINSICALLY SAFE, RECHARGEABLE MULTI-FUNCTION FLASHLIGHT

See what's ahead of you and around you with the intrinsically safe Dualie Rechargeable.

It produces a focused spot light and soft flood light to illuminate

your work area and help you avoid slips, trips and falls.

Three output modes: Spot, flood, spot/flood combo:

- Spot: 180 lumens; 11,500 candela; 171m beam distance; runs 7.25 hours
- Flood: 105 lumens; 60 candela; 18m beam distance; runs 13.5 hours
- Spot/flood combo: 275 lumens; runs 5.5 hours

Spot beam utilizes smooth parabolic reflector for tight beam with optimum peripheral illumination

Flood beam produces a soft, wide beam to illuminate your work area

Spot and flood beams intersect for an uninterrupted light pattern to eliminate blind spots

One-handed operation of all lighting modes

Ergonomically designed for maximum hand comfort

IP67 - dust-tight; waterproof to 1m for 30 minutes; 2m impact resistance tested

Operating temperature: -20°F to 130°F