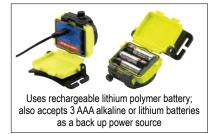

Lithium polymer battery charges via USB connector; features charge status indicator

IPX4 water-resistant; 2m impact resistance tested

4 oz. (113g) [with lithium polymer battery]

Limited Lifetime Warranty