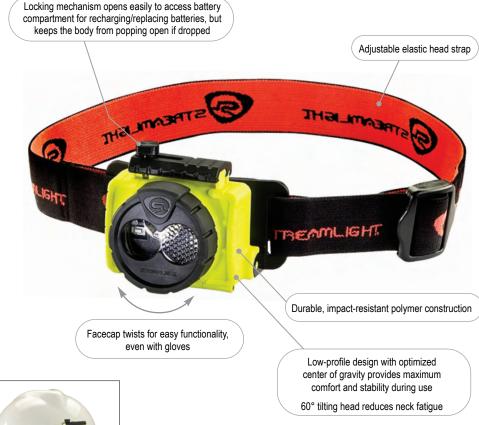

## **USB RECHARGEABLE MULTI-FUNCTION HEADLAMP**

The Double Clutch USB gives you the flexibility of shifting between beams and modes to fit your task, as well as choosing your battery source. It is also easy to use, even with gloves – just a quick twist of the facecap turns the light on and off, or changes the output from spot to flood.

Lithium polymer battery charges via USB connector; features charge status indicator

IPX4 water-resistant; 2m impact resistance tested

4 oz. (113g) [with lithium polymer battery]

Limited Lifetime Warranty