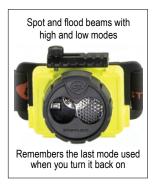

Spot and flood beams - both with high and low modes

Twist facecap to power on and to change from spot to flood

Double twist to change from high to low beam - that's the "Double Clutch!"

Spot Beam to illuminate objects at a distance

- <u>High/Spot:</u> 125 lumens; 1,700 candela; 82m beam; runs 3.5 hours (lithium polymer);
  6 hours (alkaline)
- Low/Spot: 30 lumens; 400 candela; 40m beam; runs 10 hours (lithium polymer);
  18 hours (alkaline)

Flood Beam for work at arm's length

- <u>High/Flood</u>: 125 lumens; 250 candela; 31m beam; runs 3.5 hours (lithium polymer); 6 hours (alkaline)
- <u>Low/Flood:</u> 30 lumens; 70 candela; 4m beam; runs 10 hours (lithium polymer); 18 hours (alkaline)