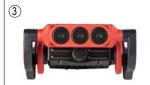

## BEARTRAP® 360 MULTI-FUNCTION WORK LIGHT WITH ROTATING BODY

Inspect, identify and repair with the multi-function BearTrap 360 work light featuring a 360° rotating and 270° pivoting body. It produces bright white light in both spot and flood modes.