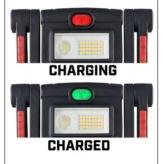

## CONTINUES TO CHARGE WHILE PLUGGED IN AND IN USE

Lithium-ion battery recharges in 5.5 hours

Multi-function push-button switch with battery life indicator

Recessed power button prevents accidental actuation

Battery level indicator turns red when battery needs to be recharged

Cool white light with spot and flood modes:

- -Flood
  - » High: 2,000 lumens; 69m beam; runs 2.5 hours
  - » Medium: 1,000 lumens; 52m beam; runs 5 hours
  - »Low: 575 lumens; 38m beam; runs 8.75 hours