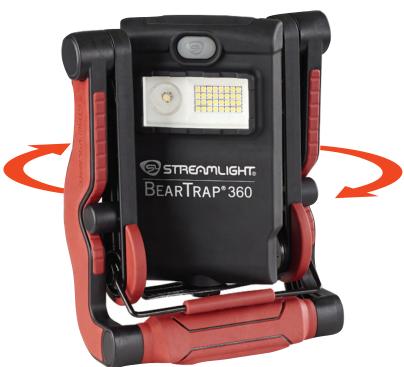

## BEARTRAP® 360 MULTI-FUNCTION WORK LIGHT WITH ROTATING BODY

Inspect, identify and repair with the multi-function BearTrap 360 work light featuring a 360° rotating and 270° pivoting body. It produces bright white light in both spot and flood modes.

Go hands-free - it clamps virtually anywhere or stands on its own, allowing you to illuminate hard-to-reach spaces; also features a magnetic base.

- 1.) Spring loaded clamping system
- 2.) Clamps virtually anywhere
- 3.) Magnetic base
- 4.) Compact design