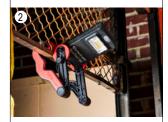

Go hands-free - it clamps virtually anywhere or stands on its own, allowing you to illuminate hard-to-reach spaces; also features a magnetic base.

- 1.) Spring loaded clamping system
- 2.) Clamps virtually anywhere
- 3.) Magnetic base
- 4.) Compact design