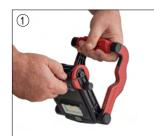

Go hands-free - it clamps virtually anywhere or stands on its own, allowing you to illuminate hard-to-reach spaces; also features a magnetic base.

- 1.) Spring loaded clamping system
- 2.) Clamps virtually anywhere
- 3.) Magnetic base
- 4.) Compact design