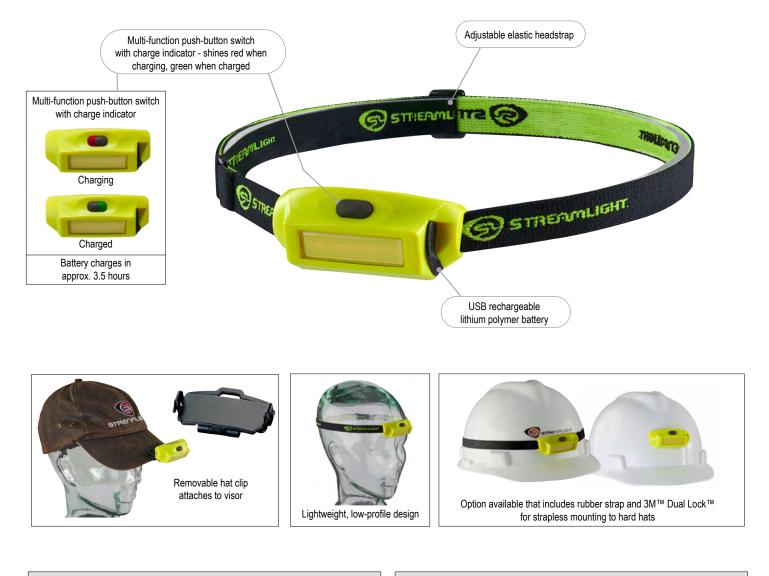

**BANDIT® PRO** ULTRA-COMPACT, LOW-PROFILE USB RECHARGEABLE HEADLAMP

The Bandit Pro is a long-running, low-profile headlamp that is USB rechargeable and provides 180 lumens of widespread white light for 4.5 hours.

Floods work area with light; Ideal for up-close tasks

Battery life indicator: with approx. 5 minutes of remaining run time, light enters a sequence of blinking three times and remaining on for 30 seconds until it shuts off

Impact-resistant polycarbonate construction IPX4 weather-resistant; 2m impact resistance tested

2.7" (6.85 cm); 1.6 oz. (45.4g) with headband; 1.7 oz. (48.2g) with hat clip

Two Year Warranty

Visit www.streamlight.com for full warranty information

#61710 Bandit Pro - USB cord, hat clip and elastic headstrap - Clam - Yellow #61714 Bandit Pro - USB cord, hat clip and elastic headstrap - Clam - Black #61716 Bandit Pro - elastic headstrap, rubber hard hat strap, 3M<sup>™</sup> Dual Lock<sup>™</sup> and USB cord - White LED - Yellow - Box