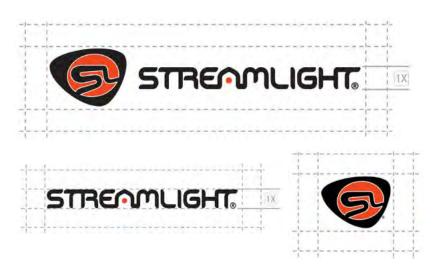

### // SPACING & CORRECT USE

To maintain the integrity of the Streamlight logo and guarantee it creates the desired impact, clear space is required to allow visual relief around the logo. This is equal to 1X or the height of the Streamlight Logotype. This is a minimum space and should not be encroached upon.