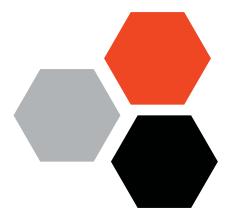

### CORPORATE COLORS //

Warm Red is the primary brand color for Streamlight. This is used with a light gray or with black as the secondary colors.

Pantone 2347 C

Hex: #ff3300

CMYK: 0 88 100 0

RGB: 255 51 0

Pantone 877 C

Hex: #8a8d8f

CMYK: 0 0 0 35

RGB: 138 141 143

**Pantone Black** 

HEX: #000000

CMYK: 0 0 0 100

RGB: 0 0 0