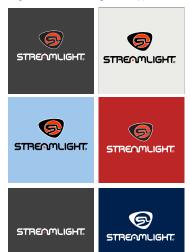

### CORPORATE COLORS //

Warm Red is the primary brand color for Streamlight. This is used with a light gray or with black as the secondary colors.

Pantone 2347 C

Hex: #ff3300

CMYK: 0 88 100 0

RGB: 255 51 0

Pantone 877 C

Hex: #8a8d8f

CMYK: 0 0 0 35

RGB: 138 141 143

**Pantone Black** 

HEX: #000000

CMYK: 0 0 0 100

RGB: 0 0 0