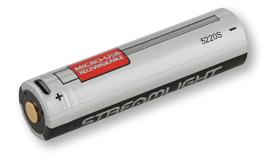

### SL-B26® PROTECTED LITHIUM ION USB RECHARGEABLE BATTERY PACK

The battery that transforms multi-fuel, high-performance lighting tools into rechargeable systems.

USB rechargeable - Features micro-USB input and charge status indicators; charges in 5 hours. Integrated safety circuit protects battery from overcharge.

Charge via USB source or optional charge cradle - or bank charger for departmental use. The charge cradle is ideal for storage as well as to charge your batteries.

BATTERY: 2600mAh SL-B26 protected Li-lon USB

rechargeable battery pack

**SIZE:** 2.75" [7 cm]

BATTERY WEIGHT: 1.7 oz [48g]

**OPTIONAL CHARGE CRADLE** 

**SIZE:** 4.5" [11.4cm] **WEIGHT:** 2.4 oz [68q]

| ITEM# | ITEM DESCRIPTION                                           |
|-------|------------------------------------------------------------|
| 22102 | SL-B26 LI-ION USB RECHARGEABLE BATTERY PACK- 2PK           |
| 22100 | LI-ION CHARGE CRADLE                                       |
| 22010 | LI-ION BATTERY PACK KIT - USB CORD, 2 SL-B26 BATTERY PACKS |
| 22011 | LI-ION BATTERY PACK KIT - 120V AC, 2 SL-B26 BATTERY PACKS  |
| 22070 | 40" (101 CM) USB CORD                                      |
| 22081 | 22" (55.88 CM) USB CORD                                    |