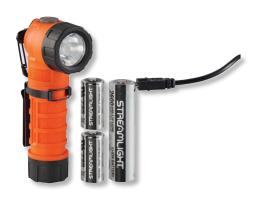

#### **VANTAGE® 180 X USB**

This multi-fuel, multi-function light is the most versatile rechargeable firefighter's light. It's a helmet mounted light, right angle light and a handheld flashlight. The Vantage 180 X USB is a rechargeable system that includes a Streamlight SL-B26™ protected Li-Ion USB rechargeable battery pack with integrated USB port.

Easily attaches above or below the brim of most helmets providing a bright main white LED and blue safety taillight. Quickly detaches for hand-held and clip-on right angle light with white taillight and downcast light to see what's at your feet. IPX7 waterproof.

Head articulates 180° to aim the beam.

Use as a helmet light. Easily attaches above or below brim. No tools necessary to quickly remove for use as a hand-held flashlight

BATTERY: SL-B26 Li-lon USB rechargeable battery pack or

2 CR123A lithium batteries SIZE: 5.20" (13.20 cm)

**WEIGHT:** 5.9 oz (167g) (SL-b26); 5.5 oz (156 g) (CR123A)

**COLOR:** Black or Orange

| ORANGE | BLACK | ITEM DESCRIPTION                        |  |
|--------|-------|-----------------------------------------|--|
| 88911  | 88913 | VANTAGE 180 X USB - SL-B26 BATTERY PACK |  |