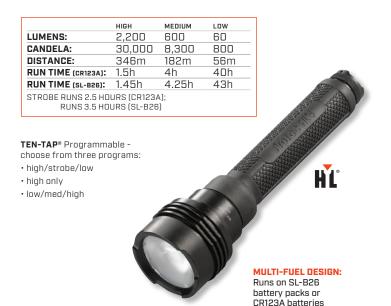

#### PROTAC HL® 4

This MULTI-FUEL handheld flashlight accepts either four CR123A lithium batteries two Streamlight SL-B26™ protected Li-Ion USB rechargeable battery packs. Multiple battery sources can help reduce down time and keep you powered up. TEN-TAP Programming offers three user selectable programs. IPX7 waterproof to 1m for 30 minutes.

BATTERY: 4 CR123A lithium or 2 SL-B26 Li-lon USB rechargeable

battery oacks

SIZE: 8.63" (21.92 cm) WEIGHT: 17 oz (482g) COLOR: Black

| ITEM # | ITEM DESCRIPTION                                |
|--------|-------------------------------------------------|
| 88060  | PROTAC HL 4 - 4 CR123A LITHIUM BATTERIES - CLAM |