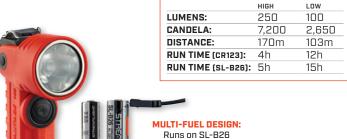

#### **POLYTAC 90®X USB**

|                    | HIGH  | LOW   |
|--------------------|-------|-------|
| LUMENS:            | 500   | 85    |
| CANDELA:           | 7,000 | 1,050 |
| DISTANCE:          | 167m  | 64m   |
| RUN TIME (CR123):  | 2.5h  | 12h   |
| RUN TIME (SL-B26): | 3.75h | 19h   |
|                    |       |       |

Flexible, rugged and super bright, the PolyTac 90 X USB is a rechargeable system that includes a Streamlight SL-B26 protected Li-Ion USB rechargeable battery pack. Built with the rigors of the job in mind, it has a durable, waterproof construction. Its power button with a built in battery life indicator will let you know when it is time to recharge your battery giving you the confidence to stay focused on the task at hand.

**BATTERY:** SL-B26 Li-lon USB rechargeable battery pack or 2 CR123A lithium batteries

**SIZE:** 4.43" [11.25 cm]

**WEIGHT:** 4.8 oz. (136g)(SL-B26); 4.3 oz. (122g) (CR123A)

**COLOR:** Orange, Yellow or Black

 ORANGE
 YELLOW
 BLACK
 ITEM DESCRIPTION

 88838
 88836
 88835
 POLYTAC 90 X USB - SL-B26 BATTERY PACK

 88837
 - - POLYTAC 90 X USB - SL-B26 BATTERY PACK 8 GEAR KEEPER