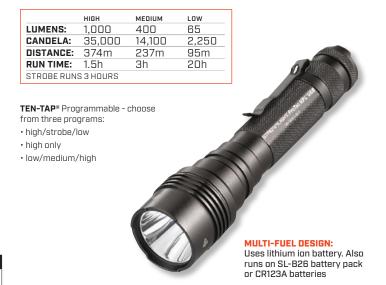

#### PROTAC HL® USB

Delivers extraordinary brightness within a wide beam so you can see into those dark corners. Ideal for areas where you need a lot of light to see all around you. Uses rechargeable lithium ion battery; also accepts two CR123A lithium batteries or a Streamlight SL-B26™ protected Li-Ion USB rechargeable battery pack.

**BATTERY:** Lithium ion battery; also accepts SL-B26 Li-Ion USB rechargeable battery pack or 2 CR123A lithium batteries

**SIZE:** 6.5" (16.5 cm) **WEIGHT:** 7.2 oz (204g) **COLOR:** Black

COLOR: Black

| ITEM # | EM DESCRIPTION                                  |  |  |  |
|--------|-------------------------------------------------|--|--|--|
| 88052  | PROTAC HL USB - USB CORD & HOLSTER - CLAM       |  |  |  |
| 88054  | PROTAC HL USB - 120V AC/12V DC & HOLSTER - CLAM |  |  |  |