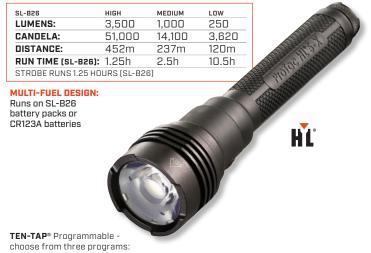

#### PROTAC HL® 5-X USB

The ProTac HL 5-X features MULTI-FUEL innovation that provides you the versatility to use four CR123 batteries or two Streamlight SL-B26  $^{\rm IM}$  protected Li-Ion USB rechargeable battery packs. Multiple battery sources can help reduce down time and keep you powered up. IPX7 waterproof to 1m for 30 minutes.

BATTERY: 4 CR123A lithium or 2 SL-B26 Li-Ion USB rechargeable

battery packs

SIZE: 8.63" (21.92 cm)
WEIGHT: 17 oz (482g)
COLOR: Black

| ITEM # | ITEM DESCRIPTION                                                         |
|--------|--------------------------------------------------------------------------|
| 88080  | PROTAC HL 5-X USB - 2 SL-B26 BATTERY PACKS, USB CORD &<br>LANYARD - CLAM |
| 88081  | PROTAC HL 5-X USB - 2 SL-B26 BATTERY PACKS, USB CORD & LANYARD - BOX     |

- high/strobe/low
- high only
- · low/med/high

| CR123A                         | HIGH   | MEDIUM | LOW   |
|--------------------------------|--------|--------|-------|
| LUMENS:                        | 2,500  | 1,000  | 250   |
| CANDELA:                       | 37,000 | 14,100 | 3,620 |
| DISTANCE:                      | 385m   | 237m   | 120m  |
| RUN TIME (CR123A):             | 1.5h   | 2.5h   | 10.5h |
| STROBE RUNS 1.5 HOURS (CR123A) |        |        |       |