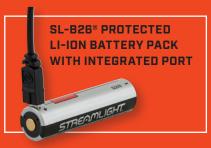

### SL-B26® PROTECTED LITHIUM ION USB RECHARGEABLE BATTERY PACK

The battery that transforms multi-fuel, high-performance lighting tools into rechargeable systems.

USB rechargeable - Features micro-USB input and charge status indicators; charges in 5 hours. Integrated safety circuit protects battery from overcharge.

Charge via USB source or optional charge cradle - or bank charger for departmental use. The charge cradle is ideal for storage as well as to charge your batteries.

BATTERY: 2600mAh SL-B26 protected Li-lon USB

rechargeable battery pack

**SIZE:** 2.75" [7 cm]

BATTERY WEIGHT: 1.7 oz [48g]

**OPTIONAL CHARGE CRADLE** 

**SIZE:** 4.5" [11.4cm] **WEIGHT:** 2.4 oz [68q]

| ITEM# | ITEM DESCRIPTION                                           |
|-------|------------------------------------------------------------|
| 22102 | SL-B26 LI-ION USB RECHARGEABLE BATTERY PACK- 2PK           |
| 22100 | LI-ION CHARGE CRADLE                                       |
| 22010 | LI-ION BATTERY PACK KIT - USB CORD, 2 SL-B26 BATTERY PACKS |
| 22011 | LI-ION BATTERY PACK KIT - 120V AC, 2 SL-B26 BATTERY PACKS  |
| 22070 | 40" (101 CM) USB CORD                                      |
| 22081 | 22" (55.88 CM) USB CORD                                    |