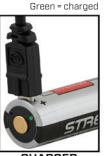

Features integrated USB port. Charge status LEDs:

Red = charging

CHARGING

CHARGED

Charge time = 5.25 hours

Charge indicators over each battery:

- Red = charging
- Green = charged

Charges with or without optional charge cradle. Use the charge cradle for storage as well as to charge your batteries.