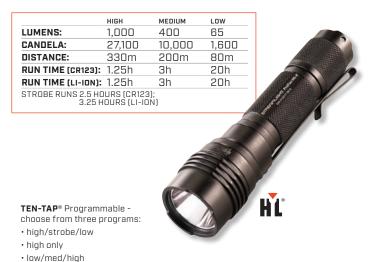

#### PROTAC HL® USB HEADLAMP

This is the perfect rechargeable headlamp for when your task requires both hands and a bright light with a wide, long-range beam. 90° tilting head reduces neck fatigue. TEN-TAP® Programming lets you choose from three operating modes. IPX4 water-resistant; 1m impact-resistance tested. Multi-fuel capability: includes rechargeable lithium ion battery; also a or protected lithium ion USB rechargeable battery.

BATTERY: Lithium ion; also accepts SL-B26 Li-Ion USB rechargeable

battery pack

WEIGHT: 8.1 oz (230g)
COLOR: Black

| ITEM # | ITEM DESCRIPTION                       |
|--------|----------------------------------------|
| 61305  | PROTAC HL USB HEADLAMP — BLACK         |
| 61306  | PROTAC HL USB HEADLAMP 120V AC — BLACK |

|           | HIGH   | MEDIUM | LOW |
|-----------|--------|--------|-----|
| LUMENS:   | 1,000  | 400    | 65  |
| CANDELA:  | 13,500 | 5,400  | 900 |
| DISTANCE: | 232m   | 147m   | 60m |
| RUN TIME: | 1.75h  | 3.5h   | 24h |
|           |        |        |     |