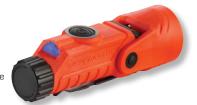

The ultimate rechargeable lantern. This 2-in-1 lantern/flashlight combo provides 360° of light to illuminate a large area as well as a focused beam to light your path. Multiple modes to meet all of your lighting needs plus SOS for emergency signaling, IPX7 waterproof.

BATTERY: SL-B26 Li-Ion USB rechargeable battery pack or

2 CR123A lithium batteries **SIZE:** 4.35" (11.05 cm) **WEIGHT:** 7.2 oz (204.12g)

COLOR: Coyote

| ITEM# | # ITEM DESCRIPTION                              |  |
|-------|-------------------------------------------------|--|
| 44956 | SIEGE X USB - WITH SL-B26 BATTERY PACK — COYOTE |  |

MULTI-FUEL DESIGN: Runs on SL-B26 battery pack or CR123A batteries

- · high/strobe/low
- · high only
- · low/medium/high