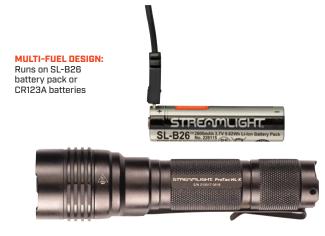

#### PROTAC® 2L-X USB

- · high/strobe/low
- · high only
- · low/high

The ProTac 2L-X features multi-battery versatility - uses two CR123A batteries or one Streamlight protected rechargeable lithium ion battery. It features a push-button tail switch for momentary or constant on operation, three different user selectable programs and a pocket clip for convenience.

BATTERY: SL-B26 Li-lon USB rechargeable battery pack or

2 CR123A lithium batteries **SIZE:** 5.14" (13 cm)

**WEIGHT:** 3.9 oz [111g] CR123A; 4.4 oz [125g] SL-B26

COLOR: Black

| ITEM # | ITEM DESCRIPTION                                                 |
|--------|------------------------------------------------------------------|
| 88082  | PROTAC 2L-X USB - SL-B26 BATTERY PACK, USB CORD & HOLSTER - CLAM |
| 88083  | PROTAC 2L-X USB - SL-B26 BATTERY PACK, USB CORD 6 HOLSTER - BOX  |