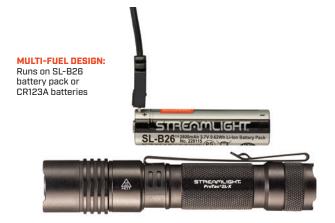

#### PROTAC® HL-X USB

The ProTac HL-X features multi-battery versatility - uses two CR123A batteries or one Streamlight protected rechargeable lithium ion battery. It features a push-button tail switch for momentary or constant on operation, three different user selectable programs and a pocket clip for convenience.

BATTERY: SL-B26 Li-lon USB rechargeable battery pack or

2 CR123A lithium batteries **SIZE:** 5.14" (13 cm)

**WEIGHT:** 3.9 oz [111g] CR123A; 4.4 oz [125g] SL-B26

COLOR: Black

| ITEM # | ITEM DESCRIPTION                                                 |
|--------|------------------------------------------------------------------|
| 88082  | PROTAC 2L-X USB - SL-B26 BATTERY PACK, USB CORD & HOLSTER - CLAM |
| 88083  | PROTAC 2L-X USB - SL-B26 BATTERY PACK, USB CORD 6 HOLSTER - BOX  |

BATTERY: SL-B26 Li-Ion USB rechargeable battery pack or

2 CR123A lithium batteries

SIZE: 5.43" [13.8 cm]

WEIGHT: 5.7 oz (162g) CR123A; 6.2 oz (176g) SL-B26

COLOR: Black

| ITEM# | ITEM DESCRIPTION                                              |
|-------|---------------------------------------------------------------|
| 88084 | PROTAC HL-X USB - SL-B26 BATT PACK, USB CORD & HOLSTER - CLAM |
| 88085 | PROTAC HL-X USB - SL-B26 BATT PACK, USB CORD 8 HOLSTER - BOX  |