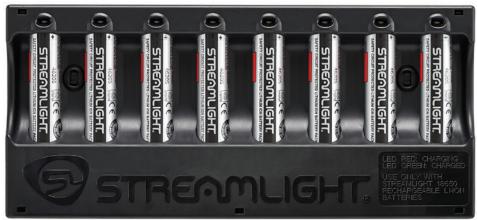

SL-B26 battery packs in eight unit bank charger

STREAMLIGHT, THE TRUSTED BRAND FOR ALL OF YOUR PROFESSIONAL AND PERSONAL LIGHTING NEEDS

#ToolsNotToys #StreamlightStrong #OftenImitatedbutNEVERDuplicated

#### **EIGHT-UNIT LI-ION BANK CHARGER**

Charge up to eight batteries with Streamlight's lithium ion battery bank charger. Each charge bay securely holds the battery in place - ideal for mounting on trucks. Low-profile housing (1"; 2.54 cm) requires minimal mounting area.

Charge time = 5.25 hours

Charge indicators over each battery:

- Red = charging
- Green = charged

Charges with or without optional charge cradle. Use the charge cradle for storage as well as to charge your batteries.

#### **BANK CHARGER**

**SIZE:** 10.45" x 4.74"x1" [26.54x12.06x2.54 cm]

WEIGHT: 7.6 oz. (216g) w/o batteries; 20.88 oz. (592g) w/ batteries

| ITEM # | ITEM DESCRIPTION                                      |
|--------|-------------------------------------------------------|
| 20221  | 8-UNIT BANK CHARGER - 120V AC                         |
| 20220  | 8-UNIT BANK CHARGER - 12V DC                          |
| 20224  | 8-UNIT BANK CHARGER - WITH SL-B26 BATTERIES - 120V AC |
| 20223  | 8-UNIT BANK CHARGER - WITH SL-B26 BATTERIES - 12V DC  |
| 44909  | 120V AC CORD                                          |
| 44923  | 12V DC CORD                                           |