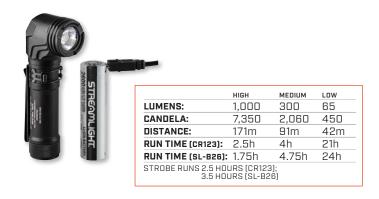

#### PROTAC HL® USB HEADLAMP

This is the perfect rechargeable headlamp for when your task requires both hands and a bright light with a wide, long-range beam. 90° tilting head reduces neck fatigue. TEN-TAP® Programming lets you choose from three operating modes. IPX4 water-resistant; 1m impact-resistance tested. Multi-fuel capability: includes rechargeable lithium ion battery; also a or protected lithium ion USB rechargeable battery.

BATTERY: Lithium ion; also accepts SL-B26 Li-Ion USB rechargeable

battery pack

WEIGHT: 8.1 oz (230g)
COLOR: Black

| ITEM # | ITEM DESCRIPTION                       |
|--------|----------------------------------------|
| 61305  | PROTAC HL USB HEADLAMP — BLACK         |
| 61306  | PROTAC HL USB HEADLAMP 120V AC — BLACK |

|           | HIGH   | MEDIUM | LOW |
|-----------|--------|--------|-----|
| LUMENS:   | 1,000  | 400    | 65  |
| CANDELA:  | 13,500 | 5,400  | 900 |
| DISTANCE: | 232m   | 147m   | 60m |
| RUN TIME: | 1.75h  | 3.5h   | 24h |
|           |        |        |     |