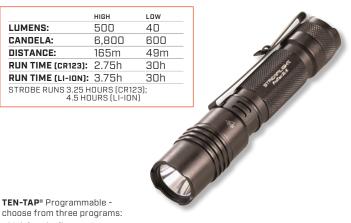

#### PROTAC® 2L-X USB

- · high/strobe/low
- · high only
- · low/high

The ProTac 2L-X features multi-battery versatility - uses two CR123A batteries or one Streamlight protected rechargeable lithium ion battery. It features a push-button tail switch for momentary or constant on operation, three different user selectable programs and a pocket clip for convenience.

#### PROTAC® HL-X USB

The ProTac HL-X features multi-battery versatility - uses two CR123A batteries or one Streamlight protected rechargeable lithium ion battery. It features a push-button tail switch for momentary or constant on operation, three different user selectable programs and a pocket clip for convenience.

BATTERY: SL-B26 Li-lon USB rechargeable battery pack or

2 CR123A lithium batteries **SIZE:** 5.14" (13 cm)

**WEIGHT:** 3.9 oz [111g] CR123A; 4.4 oz [125g] SL-B26

COLOR: Black

| ITEM # | ITEM DESCRIPTION                                                 |
|--------|------------------------------------------------------------------|
| 88082  | PROTAC 2L-X USB - SL-B26 BATTERY PACK, USB CORD & HOLSTER - CLAM |
| 88083  | PROTAC 2L-X USB - SL-B26 BATTERY PACK, USB CORD 6 HOLSTER - BOX  |

BATTERY: SL-B26 Li-Ion USB rechargeable battery pack or

2 CR123A lithium batteries

SIZE: 5.43" [13.8 cm]

WEIGHT: 5.7 oz (162g) CR123A; 6.2 oz (176g) SL-B26

COLOR: Black

| ITEM# | ITEM DESCRIPTION                                              |
|-------|---------------------------------------------------------------|
| 88084 | PROTAC HL-X USB - SL-B26 BATT PACK, USB CORD & HOLSTER - CLAM |
| 88085 | PROTAC HL-X USB - SL-B26 BATT PACK, USB CORD 8 HOLSTER - BOX  |