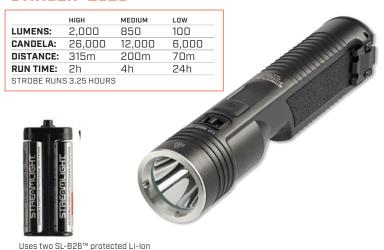

#### STINGER® 2020

The next evolution in high-performance, work-ready flashlights produces 2,000 lumens. Its aluminum alloy body with textured side panels and an antiroll design is ergonomically shaped for a sure grip. It features dual power switches and an intuitive mode selector switch for ease of use. Select high

for brightest light or low for extended run time.

An SL-B26® USB rechargeable battery pack offers multiple charging options using existing Stinger smart chargers and bank chargers to charge inside the light; use a dual USB cord to charge the battery pack outside the light or a Li-ion battery bank charger to charge multiple batteries at once. IPX7 waterproof to 1m submersion, corrosion-resistant sealed glass lens.

BATTERY: 2 SL-B26 Li-Ion USB rechargeable battery packs

**SIZE:** 7.67" (19.48cm) **WEIGHT:** 12.3 oz (350g)

USB rechargeable battery packs

COLOR: Black

| ITEM # | ITEM DESCRIPTION              |  |
|--------|-------------------------------|--|
| 78101  | STINGER 2020 - 120V AC/12V DC |  |
| 78104  | STINGER 2020 - 12V DC         |  |
| 78100  | STINGER 2020 - LIGHT ONLY     |  |