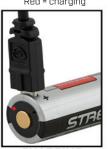

Features integrated USB port. Charge status LEDs:

Red = charging

CHARGING

CHARGED