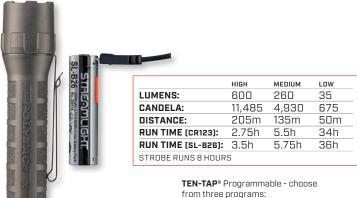

| ITEM # | ITEM DESCRIPTION                                  |  |
|--------|---------------------------------------------------|--|
| 88095  | PROTAC 90 X USB - SL-B26 BATTERY PACK AND HOLSTER |  |

**TEN-TAP®** Programmable - choose from three programs: