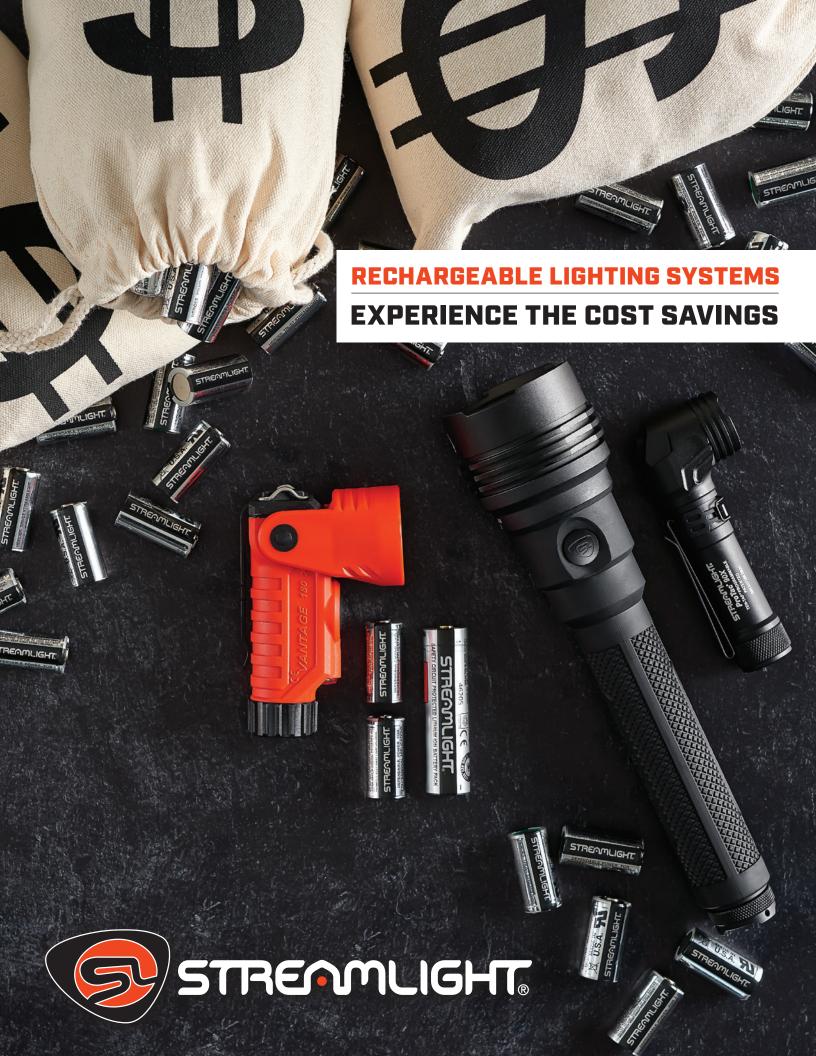

## TRANSFORM YOUR HIGH-PERFORMANCE LIGHTING TOOLS

INTO RECHARGEABLE SYSTEMS THAT OUTSHINE AND OUTPERFORM FLASHLIGHTS WITH TRADITIONAL BATTERY PLATFORMS

#### AND SAVE MONEY IN THE PROCESS!

**STREAMLIGHT OFFERS A LINE OF MULTI-FUEL LIGHTING TOOLS** that accept either CR123A lithium batteries or SL-B26® protected Li-Ion USB rechargeable battery packs. Choosing a rechargeable flashlight system nearly eliminates battery replacement and recycling costs, while dramatically decreasing downstream waste.

- Our "X" SERIES of products provide the perfect blend of performance, durability and cost savings.

  If you replace one pair of CR123A batteries each week for 52 weeks, that's 104 disposable batteries per year vs.

  a single SL-B26 rechargeable battery pack. If your organization has 100 lights in service, the SL-B26 rechargeable system could keep 10,400 batteries out of the waste stream and save your organization tens of thousands of dollars!
- Streamlight's proprietary SL-B26 battery packs feature an integrated safety circuit that protects from overcharge/overdischarge. They charge in 5 hours or less and feature a charge status indicator.
- A variety of power sources can be used to charge this battery platform including USB power cords, charge cradle or bank charger, portable power pack or 12V DC automotive power.
- The rechargeable capabilities of the SL-B26 battery pack gives you an easy field replaceable battery system providing one to use and a fully recharged back-up.