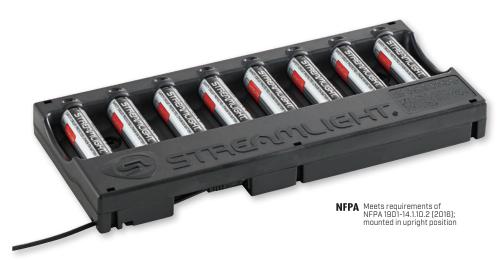

SL-B26 battery packs in eight unit bank charger

STREAMLIGHT, THE TRUSTED BRAND FOR ALL OF YOUR PROFESSIONAL AND PERSONAL LIGHTING NEEDS

#ToolsNotToys #StreamlightStrong #OftenImitatedbutNEVERDuplicated

#### **EIGHT-UNIT LI-ION BANK CHARGER**

Charge up to eight batteries with Streamlight's lithium ion battery bank charger. Each charge bay securely holds the battery in place - ideal for mounting on trucks. Low-profile housing (1"; 2.54 cm) requires minimal mounting area.

Charge time = 5.25 hours

Charge indicators over each battery:

- Red = charging
- Green = charged

Charges with or without optional charge cradle. Use the charge cradle for storage as well as to charge your batteries.

#### **BANK CHARGER**

**SIZE:** 10.45" x 4.74"x1" [26.54x12.06x2.54 cm]

WEIGHT: 7.6 oz. (216g) w/o batteries; 20.88 oz. (592g) w/ batteries

| ITEM # | ITEM DESCRIPTION                                      |
|--------|-------------------------------------------------------|
| 20221  | 8-UNIT BANK CHARGER - 120V AC                         |
| 20220  | 8-UNIT BANK CHARGER - 12V DC                          |
| 20224  | 8-UNIT BANK CHARGER - WITH SL-B26 BATTERIES - 120V AC |
| 20223  | 8-UNIT BANK CHARGER - WITH SL-B26 BATTERIES - 12V DC  |
| 44909  | 120V AC CORD                                          |
| 44923  | 12V DC CORD                                           |