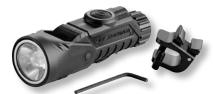

#### PROTAC® 90 X USB

The MULTI-FUEL ProTac 90 X is an EDC light with a twist. It features a right-angle head that gives extra lighting capability for those with multiple lighting needs. Carry in your hand or attach to your MOLLE, belts, harnesses and other gear for hands-free use.

BATTERY: SL-B26 Li-Ion USB rechargeable battery pack; also accepts

2 CR123A lithium batteries

**SIZE:** 4.39" [11.1cm]

WEIGHT: 4.9 oz (139g) with SL-B26 battery pack; 4.4 oz. (125g) with CR123A

lithium batteries **COLOR:** Black

| ITEM # | ITEM DESCRIPTION                                  |  |
|--------|---------------------------------------------------|--|
| 88095  | PROTAC 90 X USB - SL-B26 BATTERY PACK AND HOLSTER |  |

**TEN-TAP®** Programmable - choose from three programs:

- · high/strobe/low
- · high only
- · low/medium/high