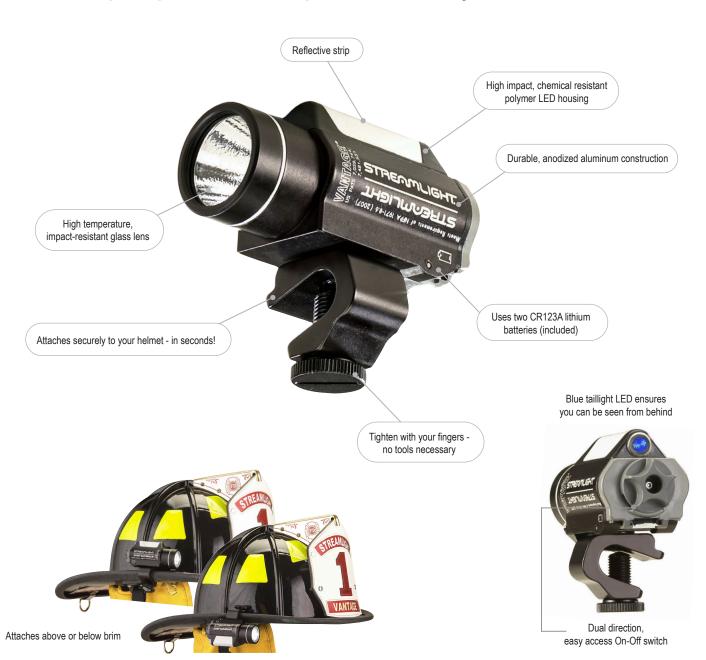

## The solution to firefighter's hands-free lighting needs. Compact, powerful, shock-proof, and virtually indestructible!

115 lumens; 7,000 candela; runs 6 hours

Textured parabolic reflector produces a smooth beam hotspot with optimum peripheral illumination

Lightweight, compact, low profile design easily attaches above or below full brim on fire and industrial helmets

Fits both traditional and modern style helmets

IPX7-rated; waterproof to 1m for 30 minutes; 1m impact resistance tested

Flashlight meets 500°F requirements of NFPA 1971-8.6 (2018)

5.14 oz (145.7 grams) with batteries

Limited Lifetime Warranty

Visit www.streamlight.com for full warranty information

#69140 - Vantage with lithium batteries - Black with blue taillight LED