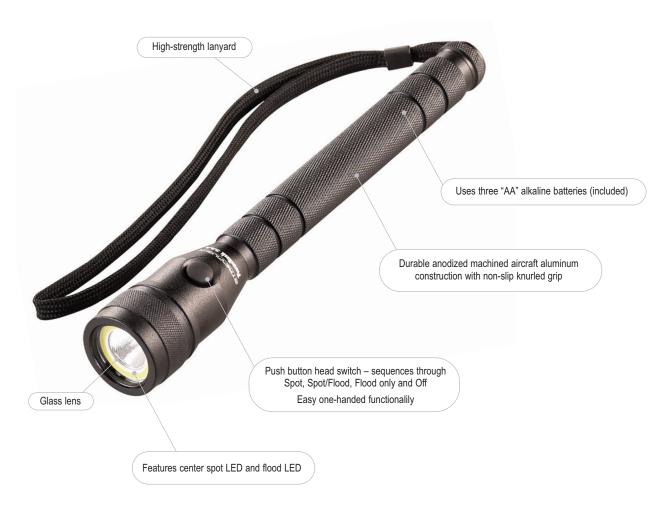

## TWIN-TASK® 3AA ALKALINE BATTERY-POWERED FLASHLIGHT

The Twin-Task 3AA is a multi-use flashlight featuring two unique LEDs that provide either a spot beam, a flood light or a combination of both. Use the spot beam for distance lighting. When you have an up-close task, use the flood light for smooth, diffused illumination without glare – won't tire your eyes.

Three lighting modes: Spot, Spot/Flood, Flood

- Spot: 270 lumens; 3,680 candela; 121m beam; runs 11 hours
- Spot/Flood: 240 lumens; 3,300 candela; 110m beam; runs 12 hours
- Flood: 75 lumens; 60 candela; 15m beam; runs 25 hours

IPX4 water-resistant; 1m impact resistance tested

8.75" (22.22 cm); 7.1 oz. (201g) with alkaline batteries (included)

Limited Lifetime Warranty

Visit www.streamlight.com for full warranty information

#51060 - Twin-Task 3AA - Clam