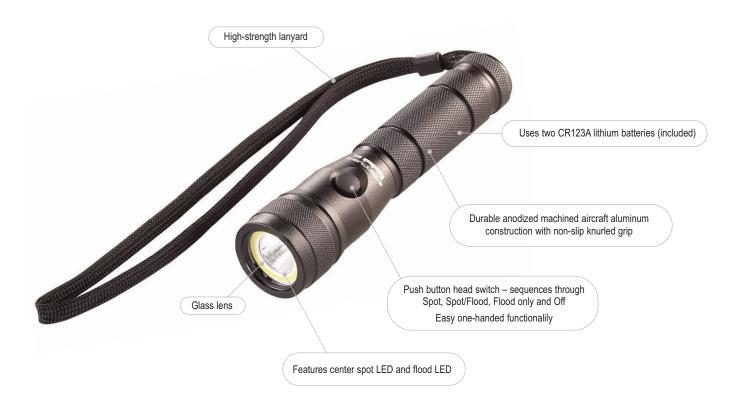

## TWIN-TASK® 2L LITHIUM BATTERY-POWERED FLASHLIGHT

The Twin-Task 2L is a multi-use flashlight featuring two unique LEDs that provide either a spot beam, a flood light or a combination of both. Use the spot beam for distance lighting. When you have an up-close task, use the flood light for smooth, diffused illumination without glare – won't tire your eyes.

Three lighting modes: Spot, Spot/Flood, Flood

- Spot: 350 lumens; 4,900 candela; 140m beam; runs 4.75 hours
- Spot/Flood: 230 lumens; 2,580 candela; 102m beam; runs 5.75 hours
- Flood: 75 lumens; 60 candela; 15m beam; runs 9.75 hours

IPX4 water-resistant; 1m impact resistance tested

5.67" (14.40 cm); 5.70 oz. (162g) with lithium batteries (included)

Limited Lifetime Warranty

Visit www.streamlight.com for full warranty information

#51049 - Twin-Task 2L - Clam