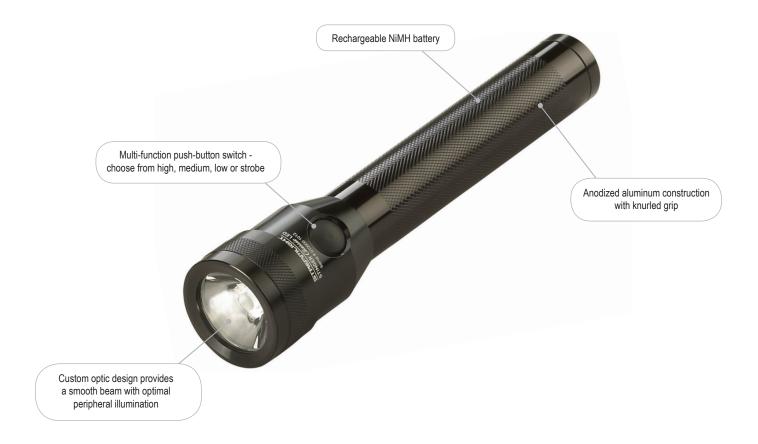

## STINGER® CLASSIC LED

RECHARGEABLE LED FLASLIGHT

The Stinger Classic LED was designed to replicate the size, shape and feel that you loved so much about the original model. Now producing 500 lumens!

## Four operating modes:

- High: 500 lumens; 13,200 candela; 230m beam; runs 2.75 hours
- Medium: 260 lumens; 6,500 candela; 161m beam; runs 5.5 hours
- Low: 130 lumens; 3,100 candela; 111m beam; runs 10 hours
- Strobe for disorienting or signaling: runs 7.5 hours

Optimized electronics provide regulated intensity

IPX4 water resistant; 1m impact resistance tested

Serialized for positive identification

7.65" (19.43 cm); 11.1 oz. (315g)

Limited Lifetime Warranty
Visit www.streamlight.com for full warranty information