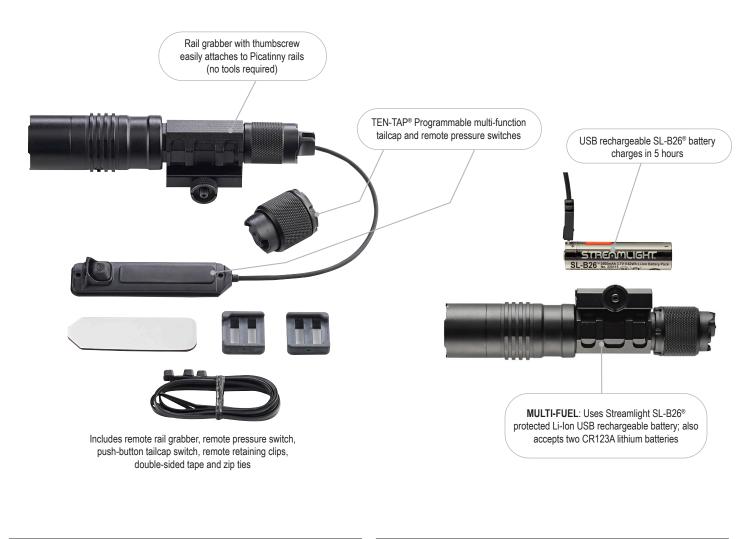

The ProTac Rail Mount HL-X Laser is a 1,000 lumen long gun light with an integrated red laser. It features MULTI-FUEL innovation that allows it to accept Streamlight's SL-B26<sup>®</sup> battery or CR123A lithium batteries, ensuring you'll always have a beam when you need it.

| TEN-TAP <sup>®</sup> Programming: Choice of three operating modes:<br>1.) high/strobe; 2.) high only; 3.) low/high                            | Durable, anodized aluminum construction with impact-resistant tempered glass lens;<br>IPX4 water-resistant                                                  |
|-----------------------------------------------------------------------------------------------------------------------------------------------|-------------------------------------------------------------------------------------------------------------------------------------------------------------|
| <ul> <li>High for maximum illumination: 1,000 lumens; 270m beam; runs 1.25 hours<br/>(CR123A); runs 1.5 hours (SL-B26<sup>®</sup>)</li> </ul> | 6.625" (16.8 cm); 10.8 oz. (306g) with Streamlight SL-B26 <sup>®</sup> battery                                                                              |
| <ul> <li>Low for extended run time: 60 lumens; 66m beam; runs 20 hours (CR123A);</li> </ul>                                                   |                                                                                                                                                             |
| runs 23 hours (SL-B26®)                                                                                                                       | Limited Lifetime Warranty                                                                                                                                   |
| <ul> <li>Strobe for signaling or disorienting: runs 2.25 hours (CR123A);<br/>runs 3.25 hours (SL-B26<sup>®</sup>)</li> </ul>                  | Visit streamlight.com for full warranty information                                                                                                         |
| Rail grabber is separate from light so you can rotate it within the clamp and maintain windage and elevation settings                         | #88089 - ProTac Rail Mount HL-X Laser with lithium batteries - Box<br>#88090 - ProTac Rail Mount HL-X Laser USB with SL-B26 <sup>®</sup> battery pack - Box |