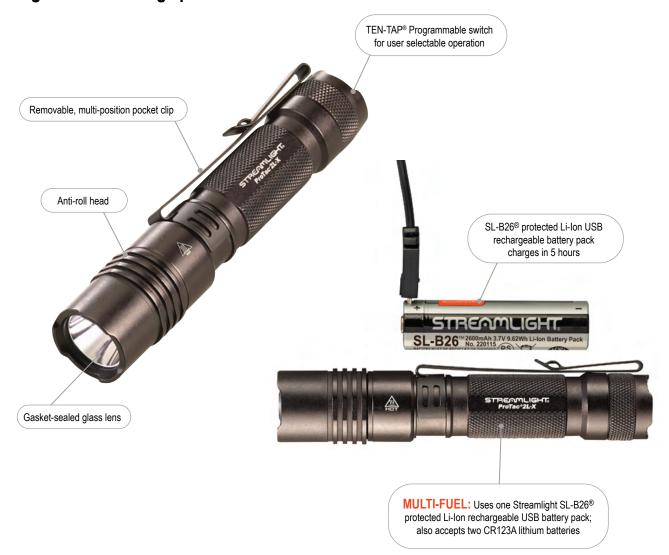

## PROTAC® 2L-X USB PROTAC® 2L-X

**MULTI-FUEL, HIGH PERFORMANCE TACTICAL LIGHT** 

The 500 lumen ProTac 2L-X is an EDC light that features MULTI-FUEL innovation.

The ProTac 2L-X USB is a complete rechargeable system that includes a Streamlight SL-B26® protected Li-lon USB rechargeable battery pack with an integrated USB charge port. The ProTac 2L-X includes two CR123A lithium batteries.

TEN-TAP® Programming: Choice of three operating modes: 1.) high/strobe/low; 2.) high only; 3.) low/high

- High for super-bright light: 500 lumens; 165m beam; runs 2.75 hours (CR123A); runs 3.25 hours (SL-B26)
- Low for extended run time: 40 lumens; 49m beam; runs 30 hours (CR123A or SL-B26)
- Strobe for signaling or disorienting: runs 3.25 hours (CR123A); runs 4.5 hours (SL-B26)

Regulated power output provides consistent performance

Durable anodized machined aircraft aluminum construction IP68; dust tight and waterproof to 2m; 2m impact resistance tested

5.14" (13.0 cm); 3.9 oz (111g) with CR123A batteries; 4.4 oz (125g) with with SL-B26 battery pack