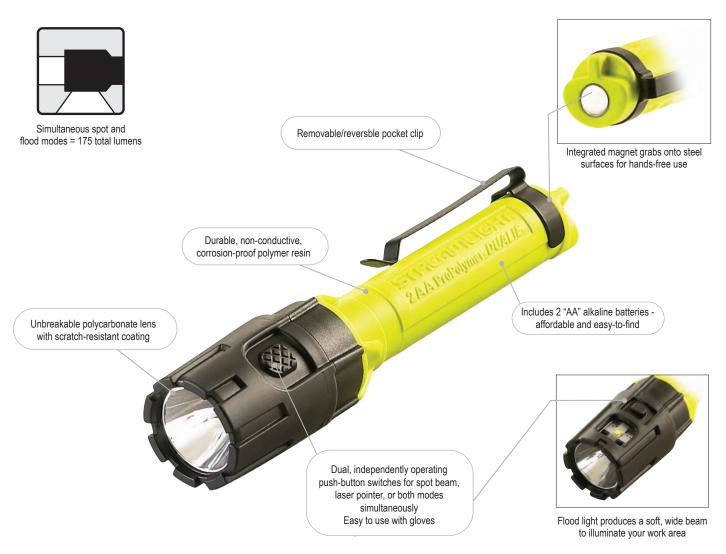

## DUALIE® 2AA

INTRINSICALLY SAFE, COMPACT MULTI-FUNCTION FLASHLIGHT

See what's ahead of you and right in front of your feet with the intrinsically safe, compact Dualie 2AA. Its bright light, which shines both ahead of you and downward, helps you avoid slips, trips and falls.

Three output modes: Spot, flood, both (spot and flood simultaneously):

- Spot: 115 lumens; 3,100 candela; 111m beam distance; runs 24 hours
- Flood: 115 lumens; 75 candela; 17m beam distance; runs 24 hours
- Simultaneous spot beam and flood beam: 175 lumens; runs 15 hours

Spot beam produces a tight beam with optimum peripheral illumination Flood beam produces a soft, wide beam to illuminate your work area

Spot and flood beams intersect for an uninterrupted light pattern to eliminate blind spots

One-handed operation of all lighting modes

Rocky stipple texture for a sure grip

IPX4 water-resistant; 2 meter impact resistance tested

Class I, II, Division 1, Groups A, B, C, D, E, F, G; Class III; CL I, ZN 0, IIC; Exia; T-Code: T4

6.10" (15.5 cm); 3.9 oz. (111g) with AA alkaline batteries (included)

Limited Lifetime Warranty
Visit streamlight.com for full warranty information

#67750 Dualie 2AA with two "AA" alkaline batteries - Clam packaged - Yellow #67751 Dualie 2AA with two "AA" alkaline batteries - Box - Yellow