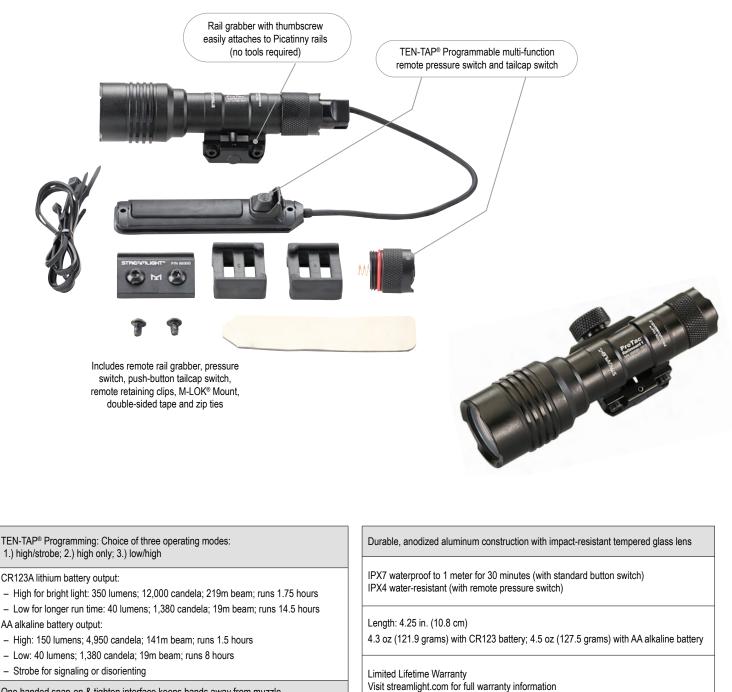

The 350 lumen ProTac Rail Mount 1 features a fixed-mount for Pictanny or M-LOK<sup>®</sup> compatible rails. It uses either a remote switch with momentary/constant on operation or a standard push-button tail switch, and can run on either a lithium battery or an easy-to-find alkaline battery.

One handed snap-on & tighten interface keeps hands away from muzzle when attaching/detaching

Integrated rail clamp attaches to MIL-STD-1913 rails and M-LOK compatible rail systems

88058 - ProTac Rail Mount 1 with alkaline and lithium batteries